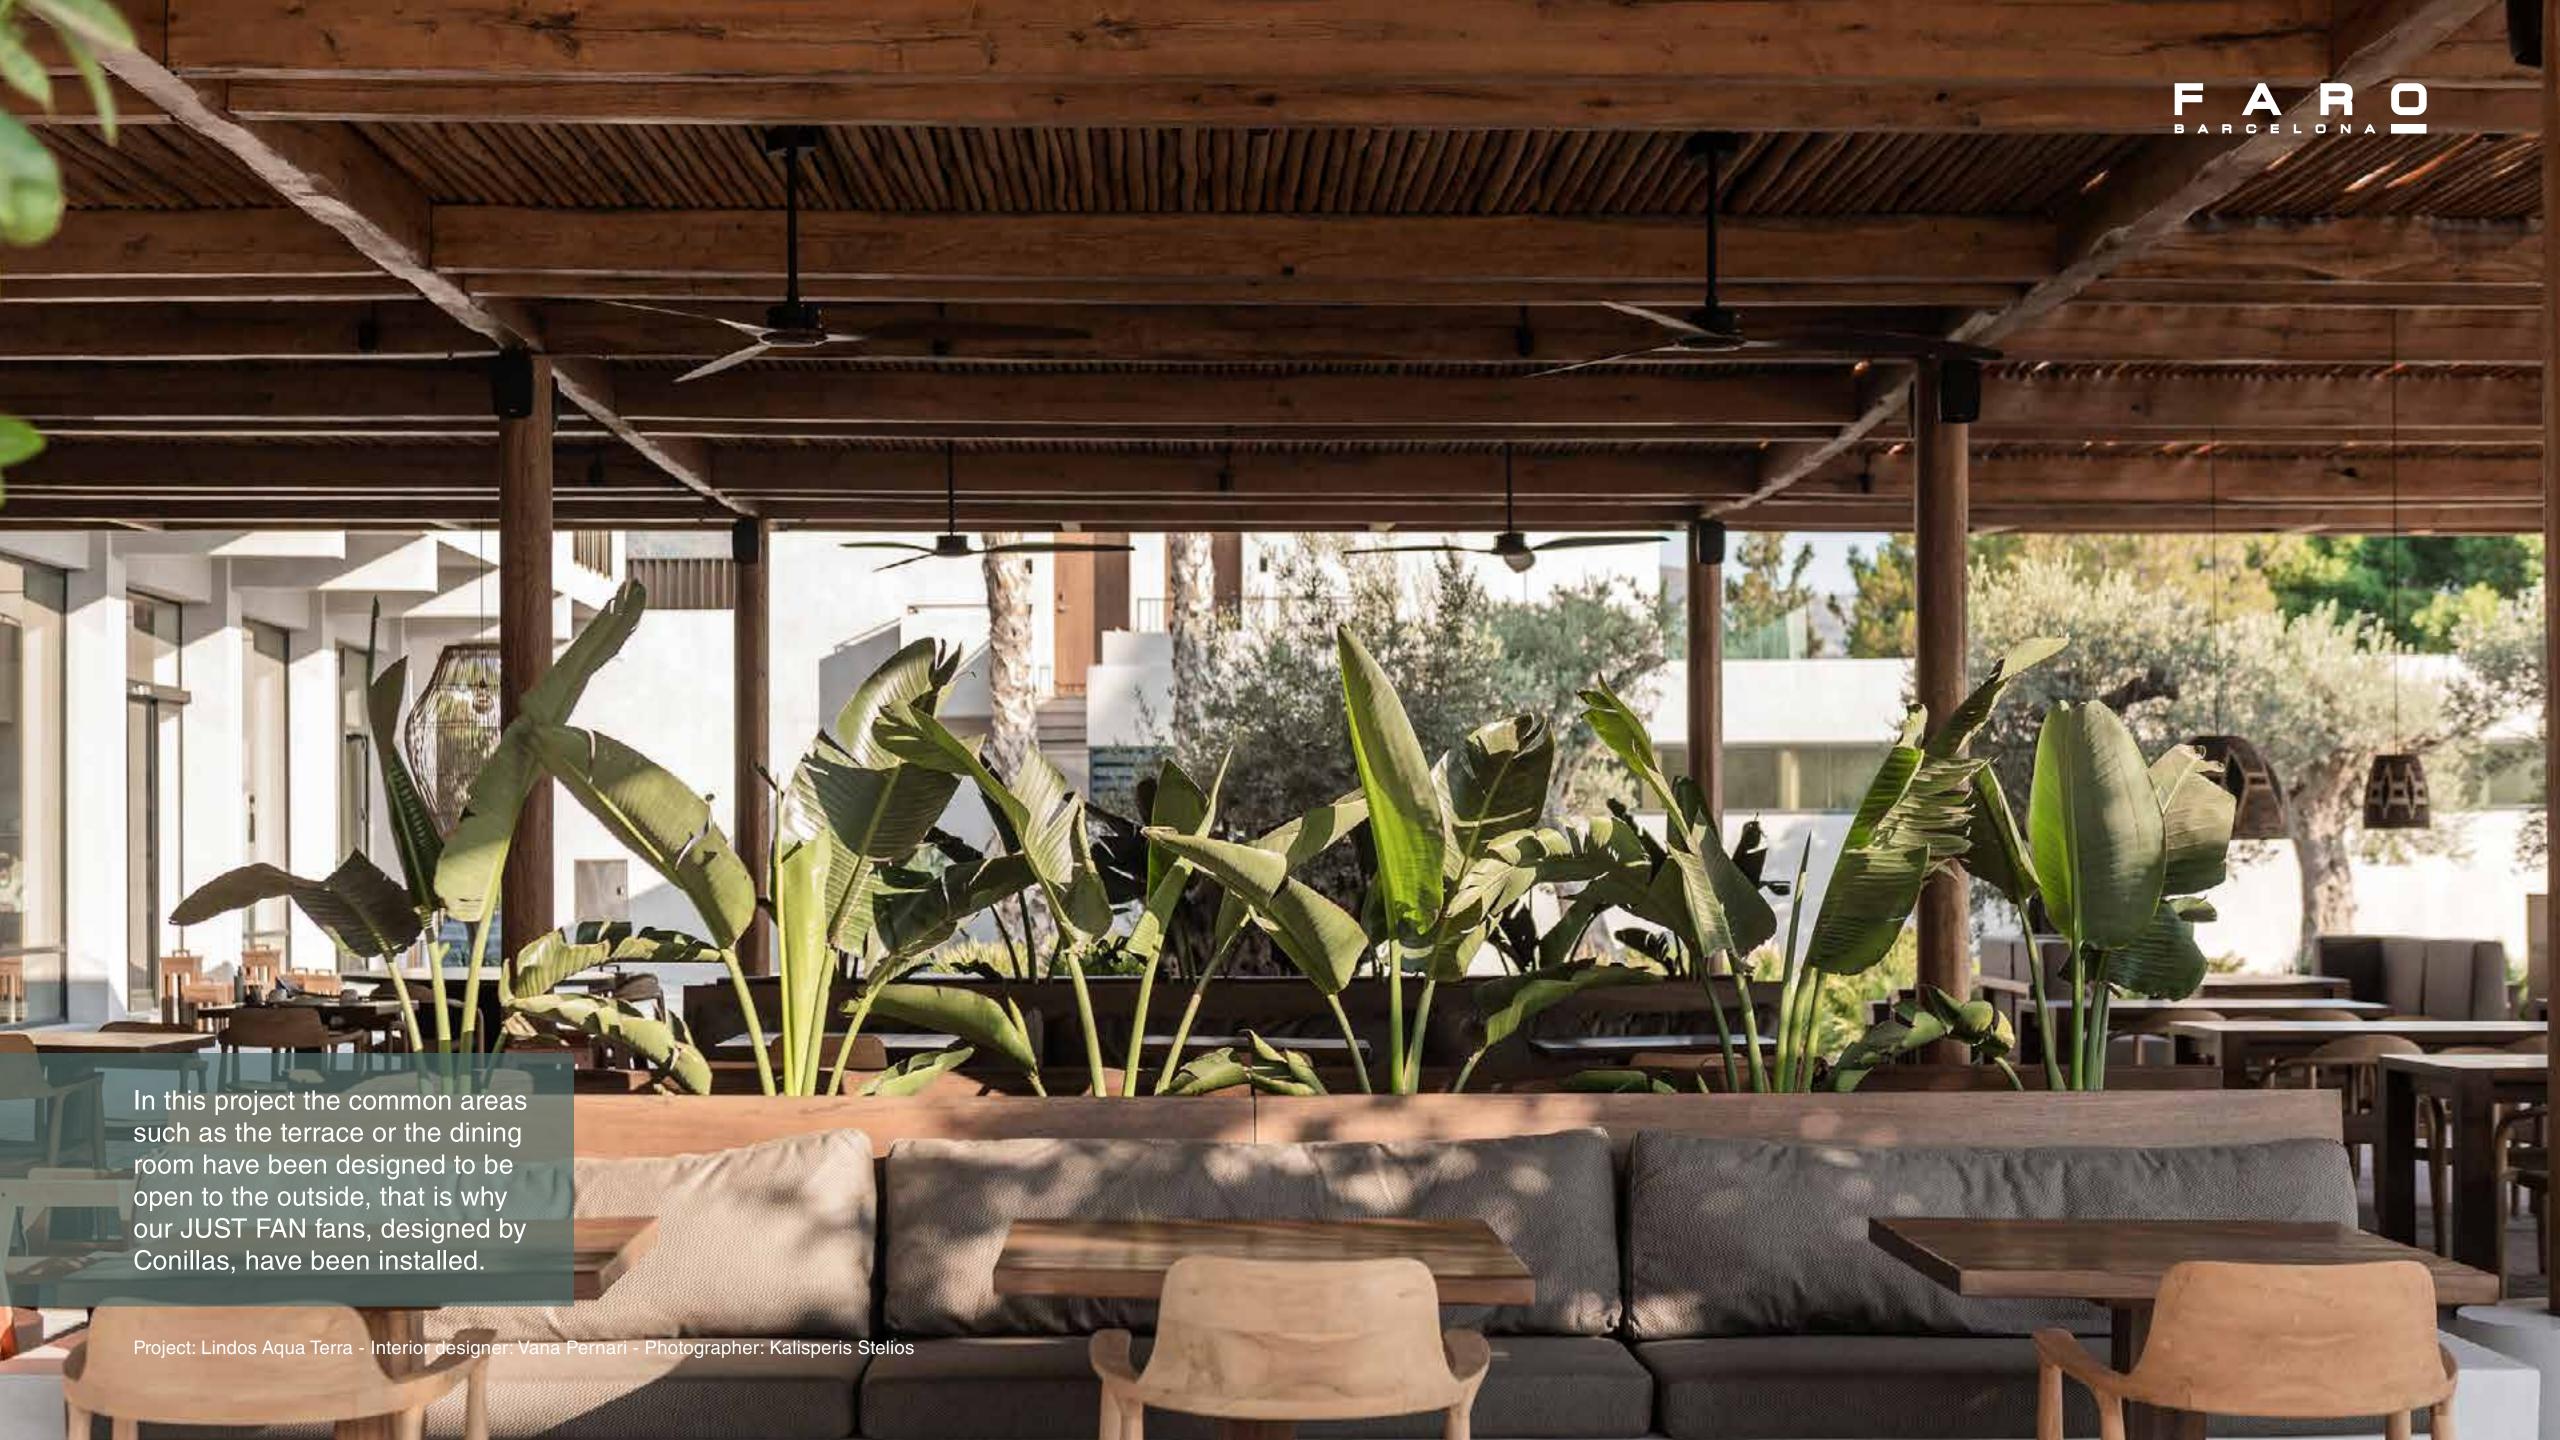

JUST FAN, ceiling fan with a very modern style, but thanks to its black/matt version it is perfectly integrated in the space.

JUST FAN is a good option to have a good air conditioning system all year round, since thanks to its inverse summerwinter function it can also be used in winter, improving the efficiency of the heating system.

Project: Lindos Aqua Terra - Interior designer: Vana Pernari - Photographer: Kalisperis Stelios

A fan with modern lines, ideal for rooms and projects where, in addition to its **functionality**, it is intended to be a decorative **element** of the space.