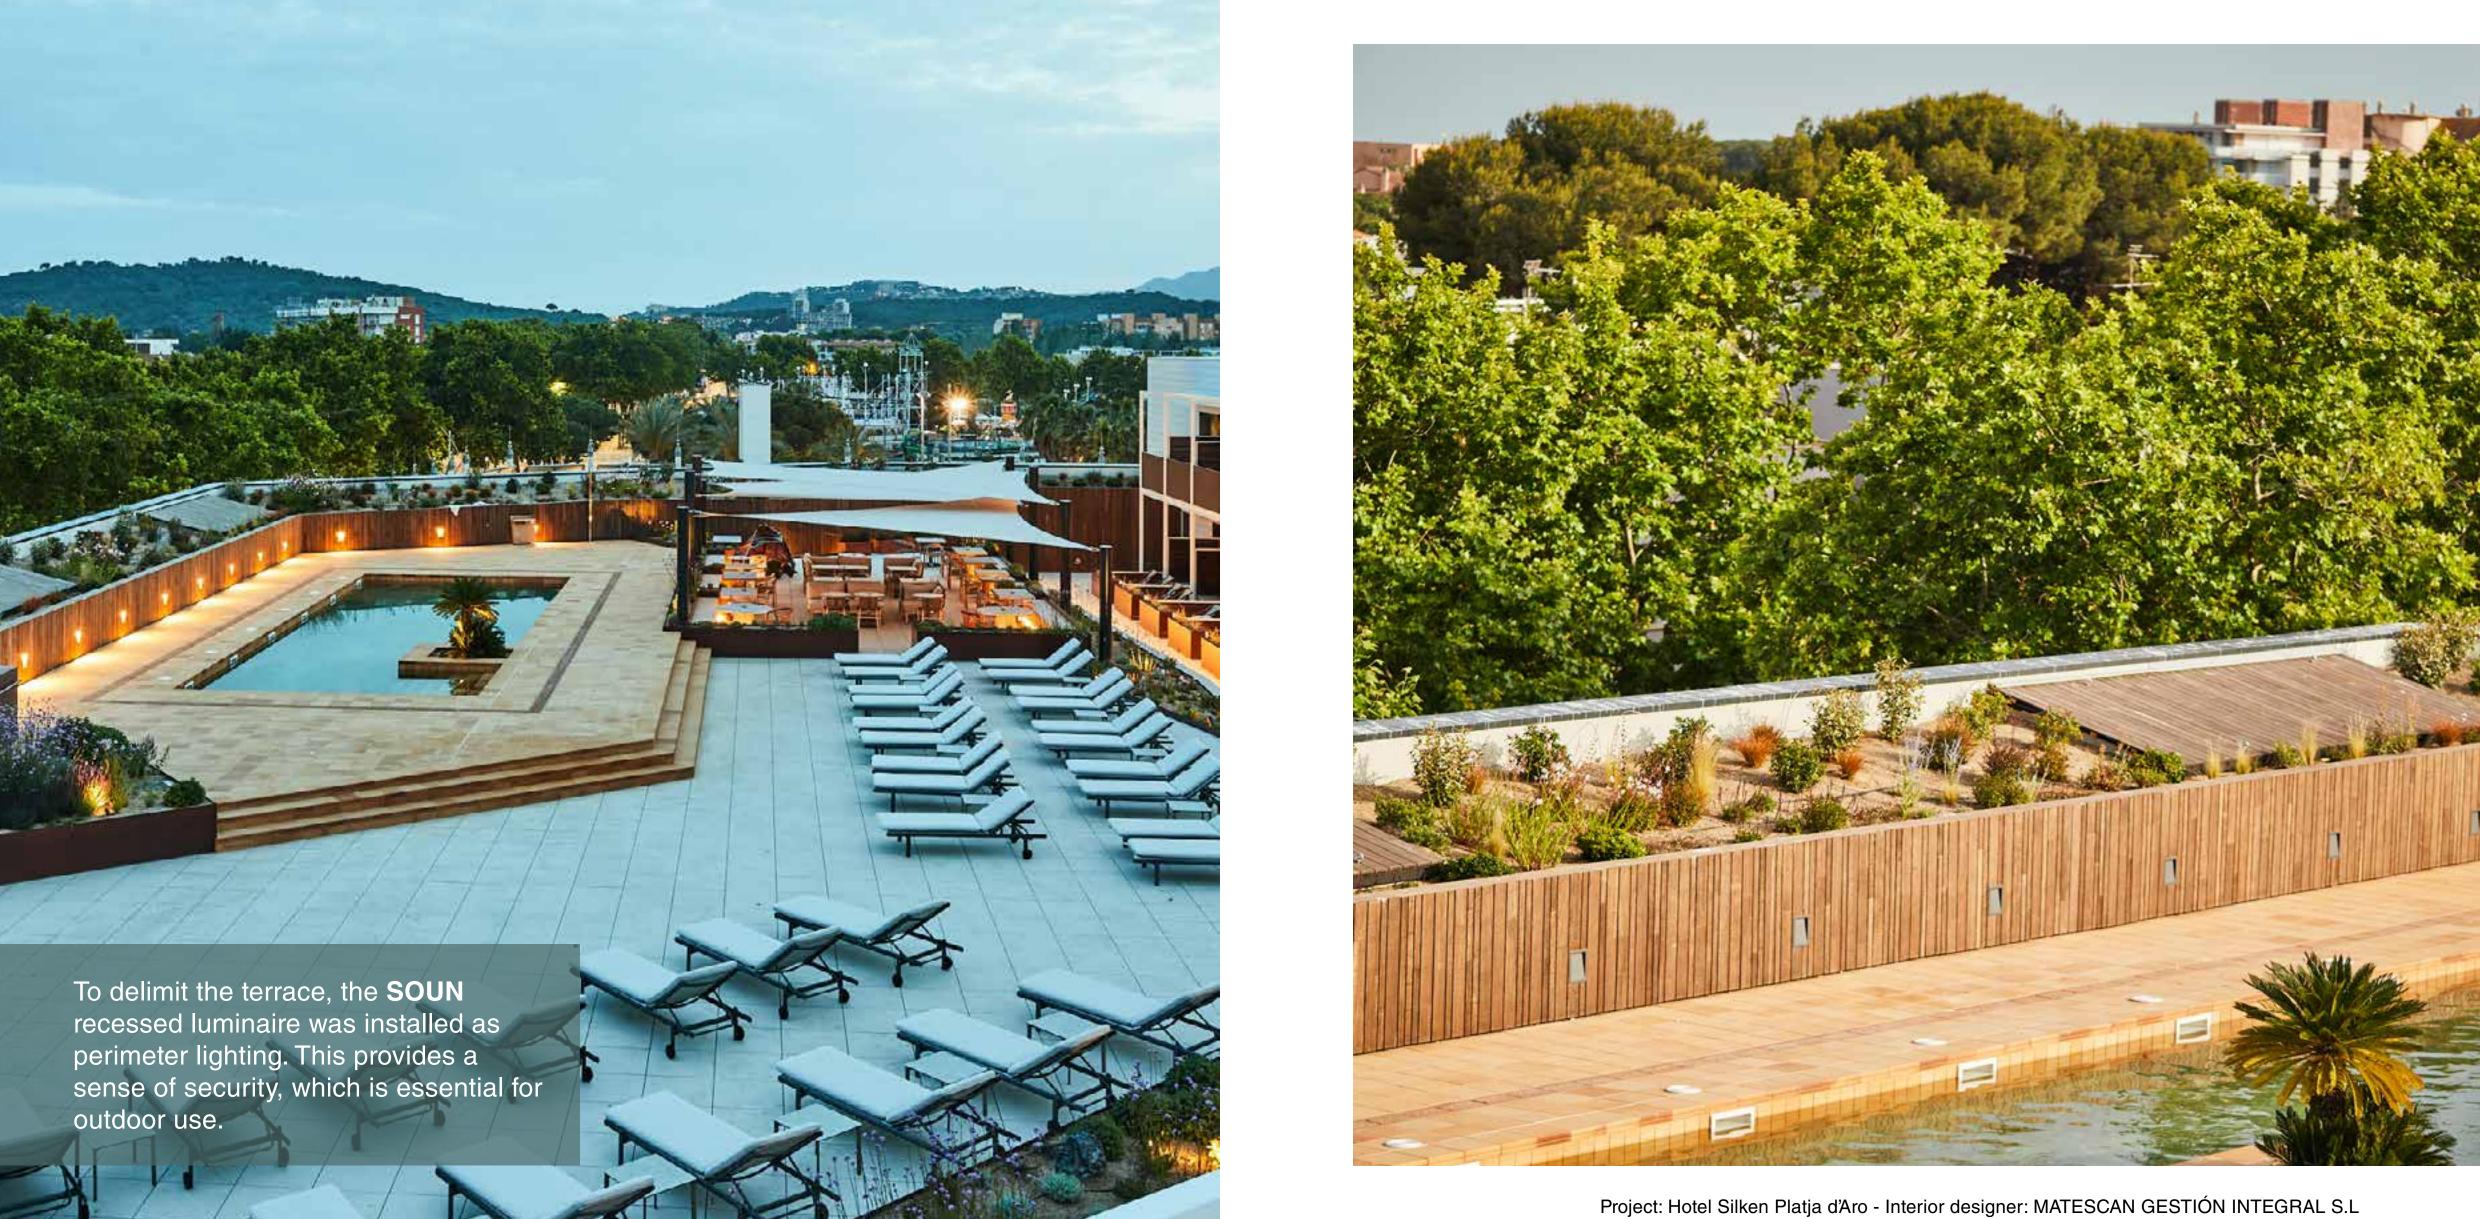

### Hotel Silken

These exclusive 4-star facilities, located in one of the most emblematic areas of Playa de Aro, are a true oasis of leisure and wellbeing in a strategic location on the Costa Brava.

Indirect **LED strips** are a common feature in this project. In the hotel reception they delimit the space and on the staircase handrail they illuminate the steps.

Project: Hotel Silken Platja d'Aro - Interior designer: MATESCAN GESTIÓN INTEGRAL S.L