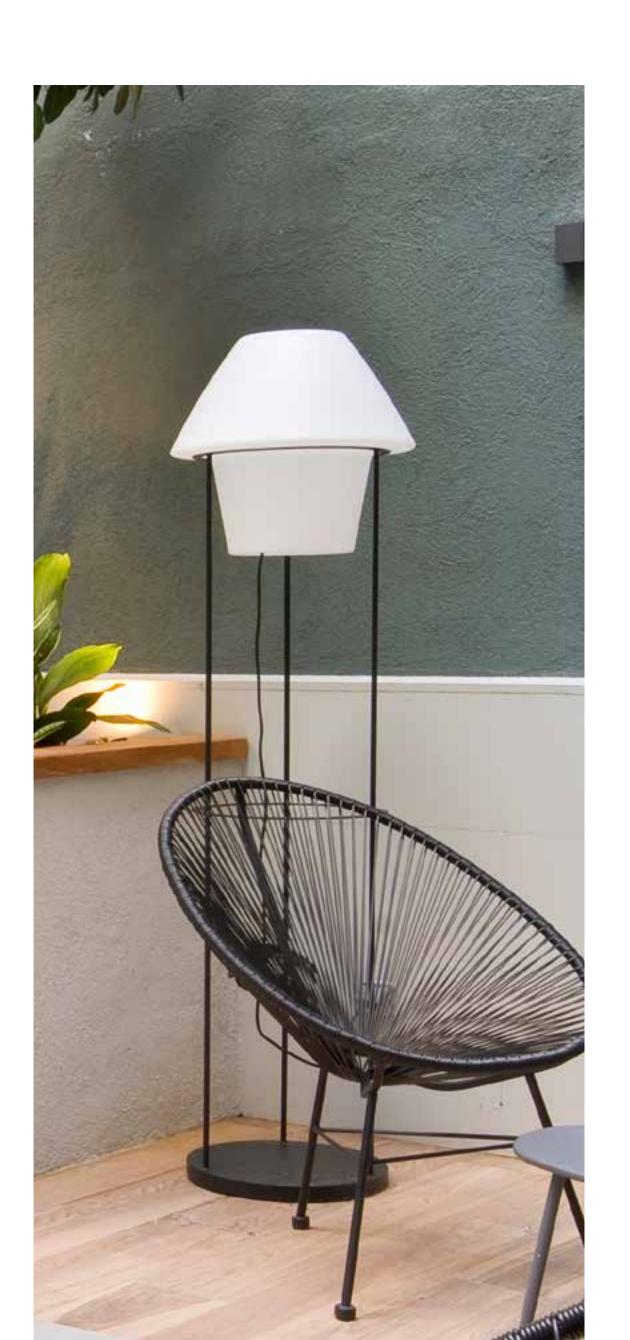

# Gracia Garden Hotel Botique

Faro Barcelona Lighting in a boutique hotel in Gracia

Project carried out by **Pia Capdevila** for a small boutique boutique hotel in the centre of Gracia in Barcelona. The aim of the project **was to convert the building into a very special space**, with its own essence and soul.

For the lighting we have chosen our **VERSUS** outdoor table lamp in white, designed by **Pepe Llaudet**. In order to transform this table lamp into a floor lamp, the tall structure has been used, an ideal solution for decorating and lighting gardens and terraces.