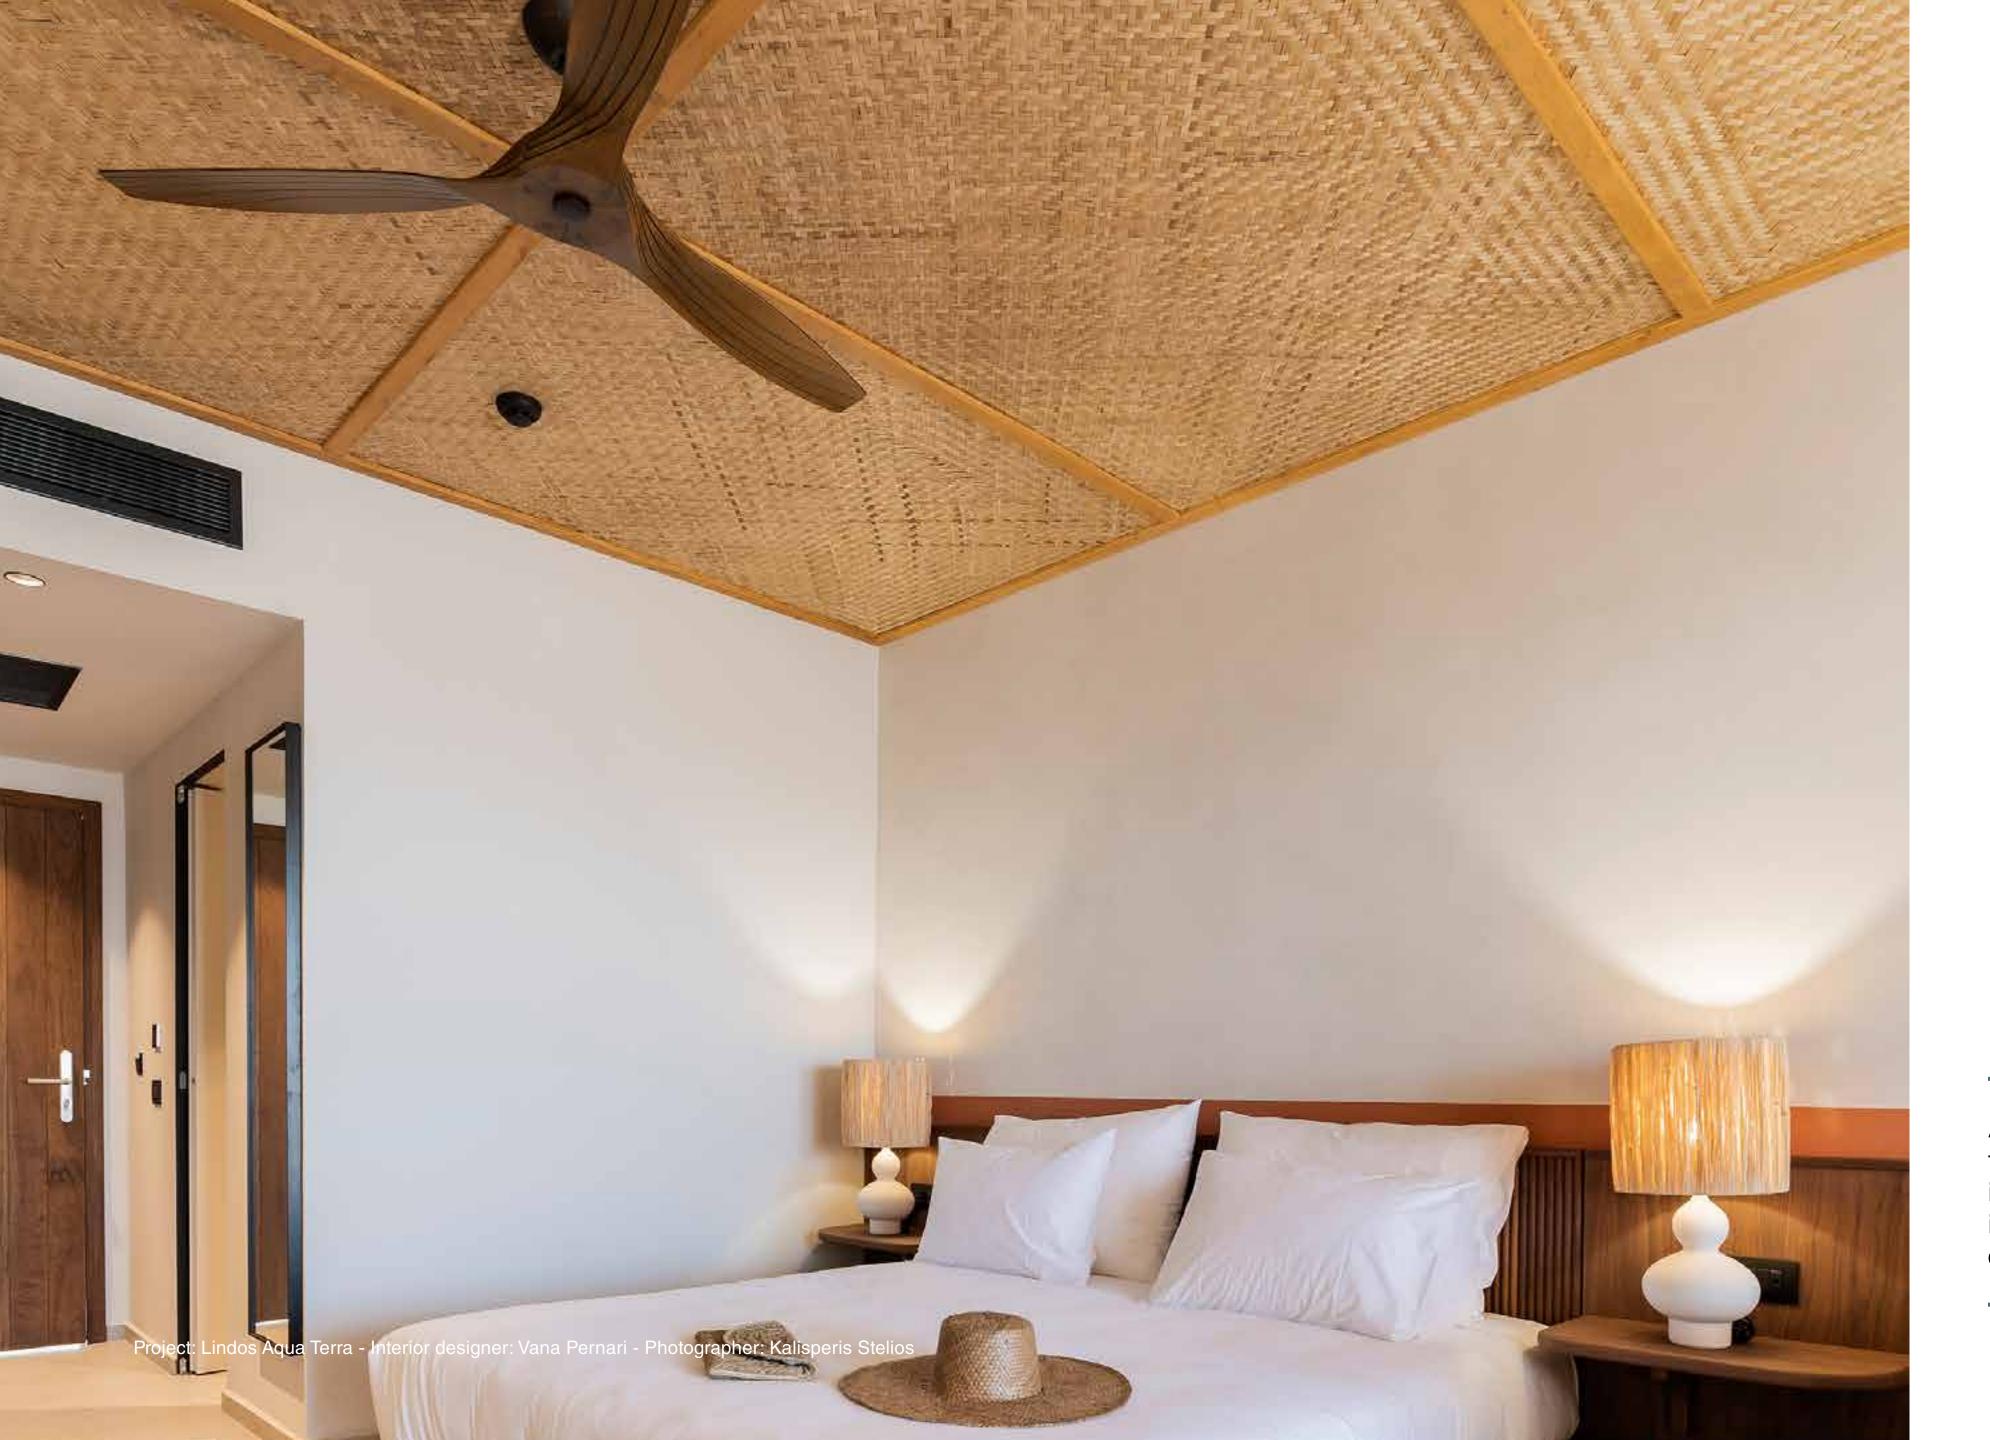

# Lindos Aqua Terra

Charming hotel in Greece

Located in the heart of Vlicha beach, the project has aimed to design an elegant beachfront retreat with comfort and relaxation in mind, using natural materials and earthy colours to evoke tranquillity and naturalness.

JUST FAN, ceiling fan with a very modern style, but thanks to its black/matt version it is perfectly integrated in the space.

JUST FAN is a good option to have a good air conditioning system all year round, since thanks to its inverse summerwinter function it can also be used in winter, improving the efficiency of the heating system.

Project: Lindos Aqua Terra - Interior designer: Vana Pernari - Photographer: Kalisperis Stelios

A fan with modern lines, ideal for rooms and projects where, in addition to its **functionality**, it is intended to be a decorative **element** of the space.