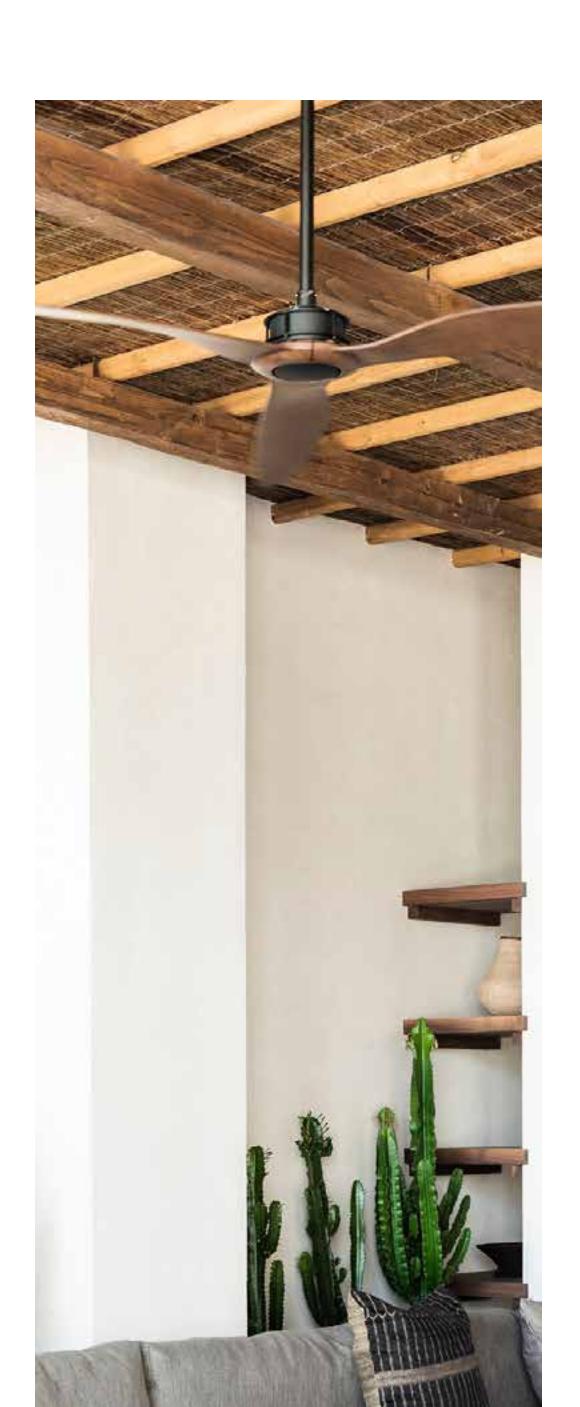

# Lindos Aqua Terra

Charming hotel in Greece

Located in the heart of Vlicha beach, the project has aimed to design an elegant beachfront retreat with comfort and relaxation in mind, using natural materials and earthy colours to evoke tranquillity and naturalness.

JUST FAN, ceiling fan with a very modern style, but thanks to its black/matt version it is perfectly integrated in the space.

JUST FAN is a good option to have a good air conditioning system all year round, since thanks to its inverse summerwinter function it can also be used in winter, improving the efficiency of the heating system.

Project: Lindos Aqua Terra - Interior designer: Vana Pernari - Photographer: Kalisperis Stelios

A fan with modern lines, ideal for rooms and projects where, in addition to its **functionality**, it is intended to be a decorative **element** of the space.