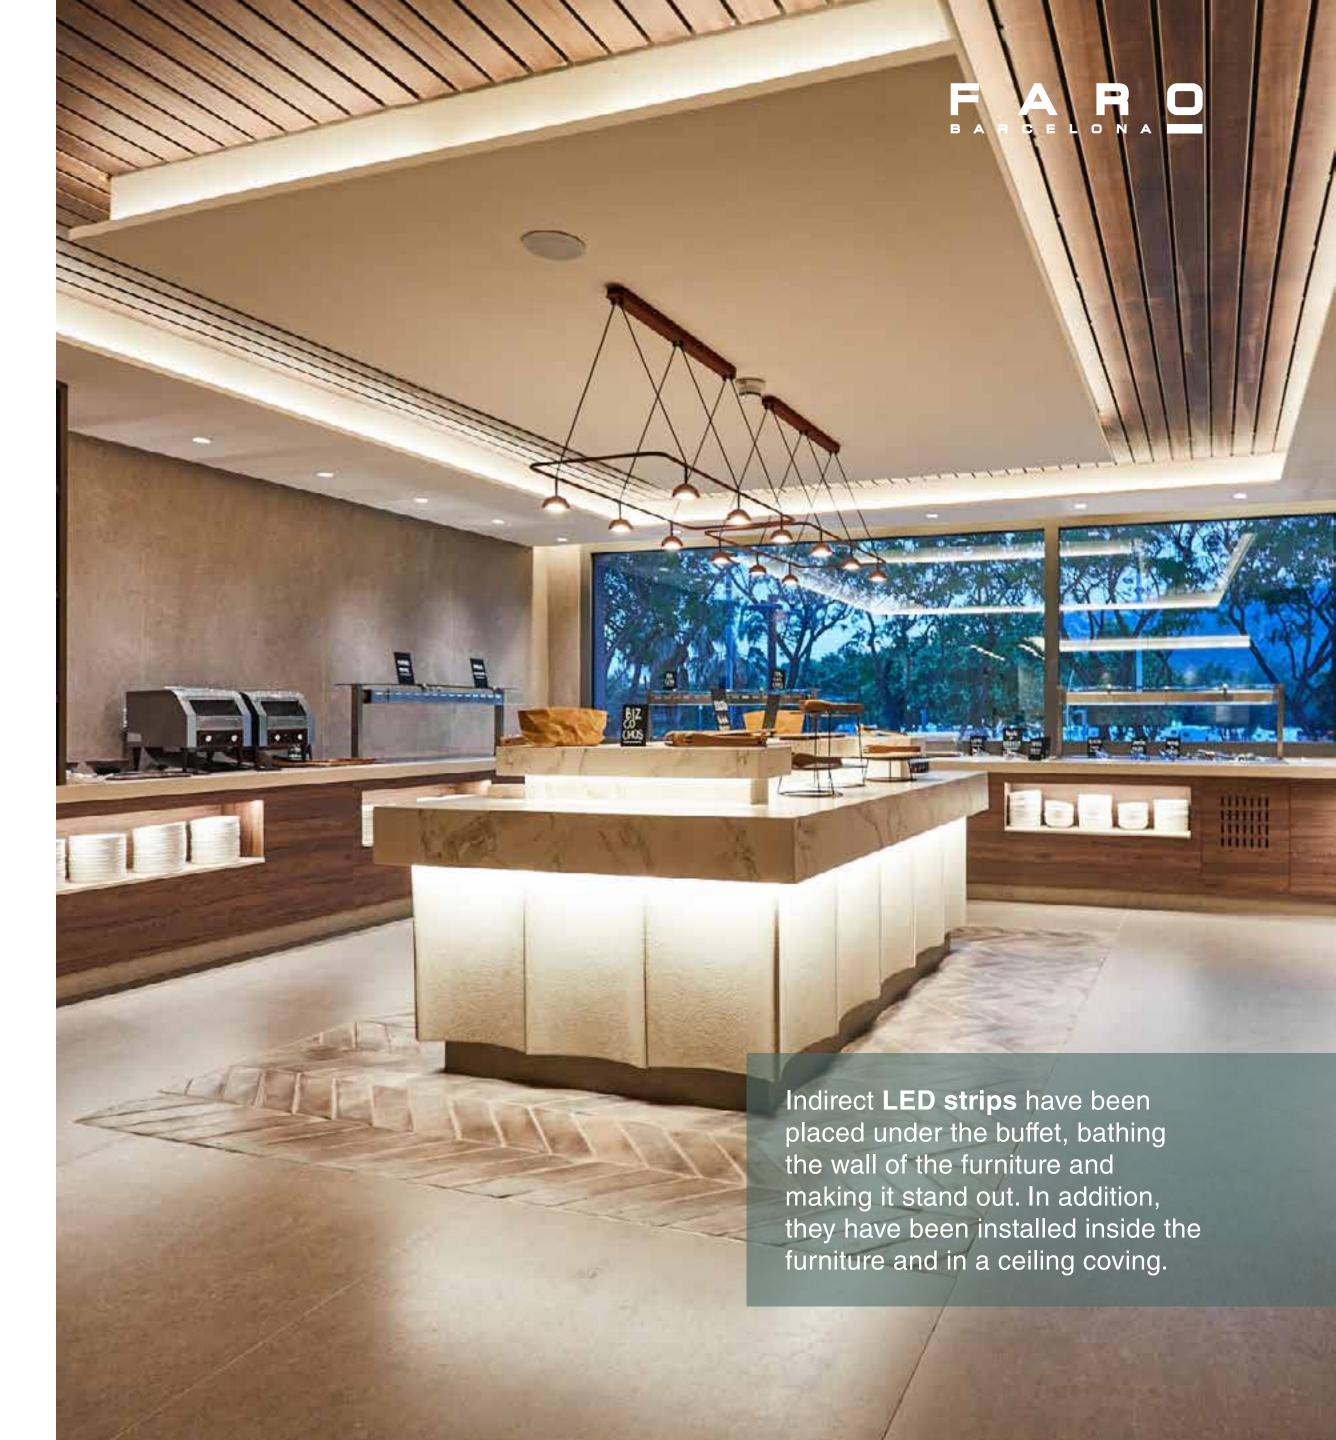

### Hotel Silken

These exclusive 4-star facilities, located in one of the most emblematic areas of Playa de Aro, are a true oasis of leisure and wellbeing in a strategic location on the Costa Brava.

Indirect **LED strips** are a common feature in this project. In the hotel reception they delimit the space and on the staircase handrail they illuminate the steps.

The technical **UNO** luminaires with the **HONEYCOMB** fixture provide accent lighting and create a cosy atmosphere in the table area of the restaurant. These have been supplemented with indirect **LED** strips for general illumination of the room. of the space.

Project: Hotel Silken Platja d'Aro - Interior designer: MATESCAN GESTIÓN INTEGRAL S.L