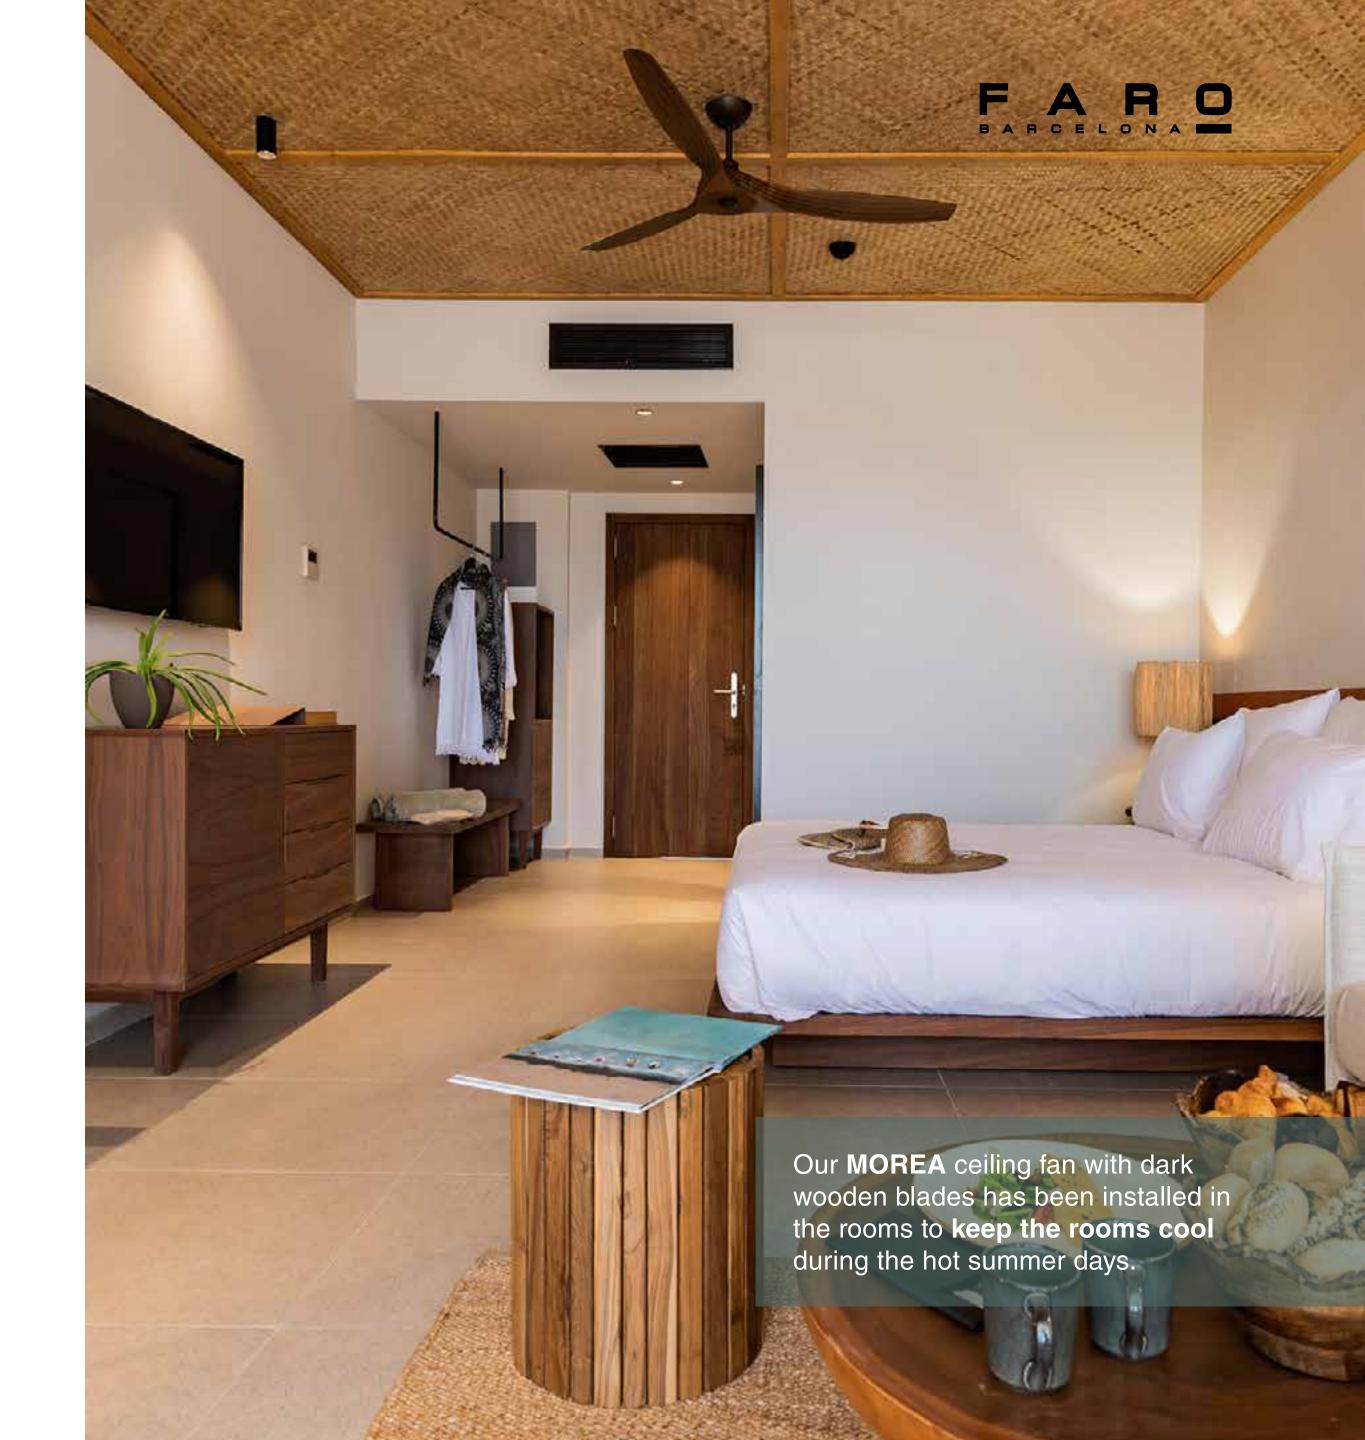

# Lindos Aqua Terra

Charming hotel in Greece

Located in the heart of Vlicha beach, the project has aimed to design an elegant beachfront retreat with comfort and relaxation in mind, using natural materials and earthy colours to evoke tranquillity and naturalness.

JUST FAN, ceiling fan with a very modern style, but thanks to its black/matt version it is perfectly integrated in the space.

JUST FAN is a good option to have a good air conditioning system all year round, since thanks to its inverse summerwinter function it can also be used in winter, improving the efficiency of the heating system.

Project: Lindos Aqua Terra - Interior designer: Vana Pernari - Photographer: Kalisperis Stelios

A fan with modern lines, ideal for rooms and projects where, in addition to its **functionality**, it is intended to be a decorative **element** of the space.