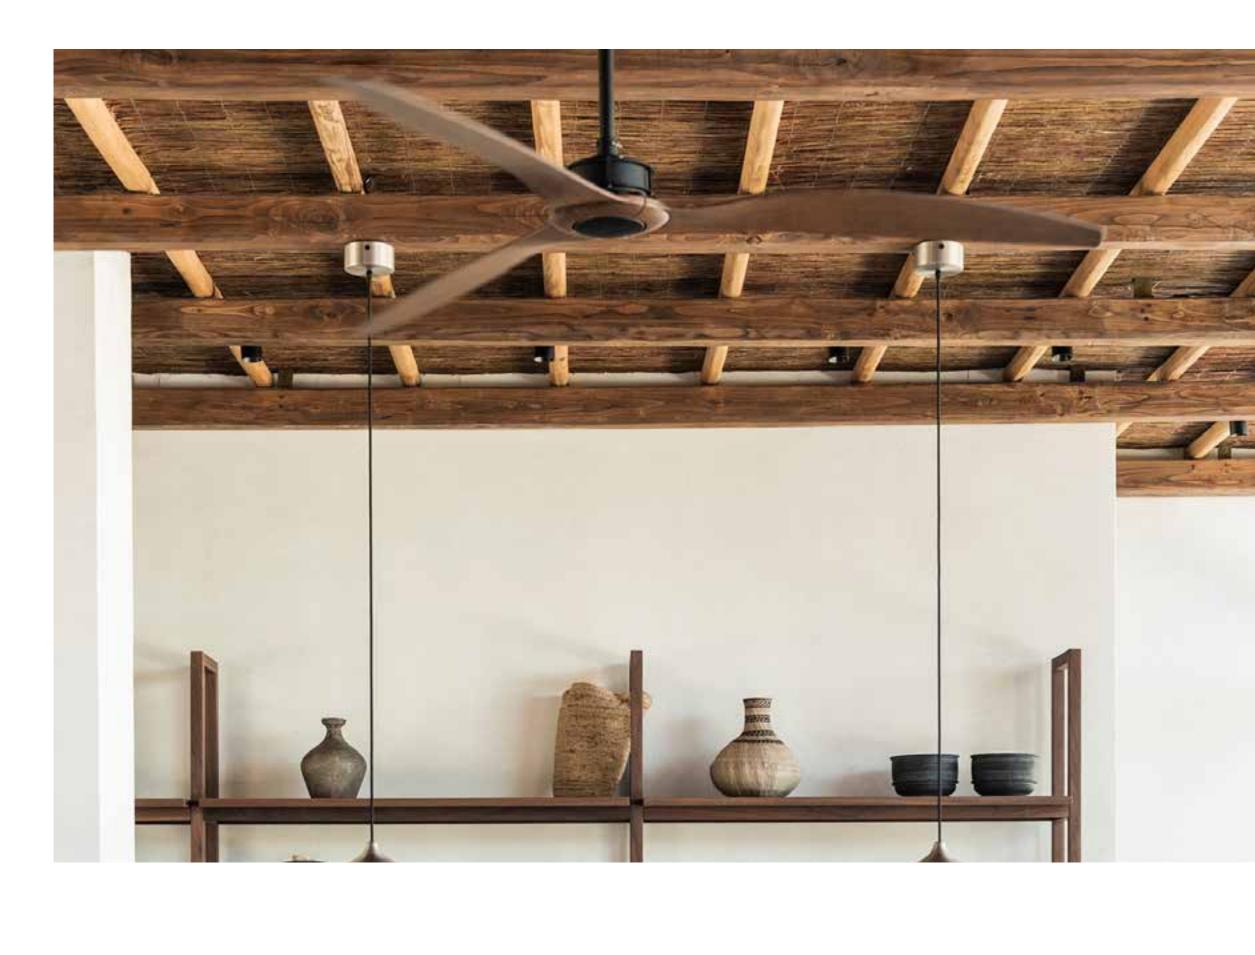

# Lindos Aqua Terra

Charming hotel in Greece

Located in the heart of Vlicha beach, the project has aimed to design an elegant beachfront retreat with comfort and relaxation in mind, using natural materials and earthy colours to evoke tranquillity and naturalness.

JUST FAN, ceiling fan with a very modern style, but thanks to its black/matt version it is perfectly integrated in the space.

JUST FAN is a good option to have a good air conditioning system all year round, since thanks to its inverse summerwinter function it can also be used in winter, improving the efficiency of the heating system.

Project: Lindos Aqua Terra - Interior designer: Vana Pernari - Photographer: Kalisperis Stelios

A fan with modern lines, ideal for rooms and projects where, in addition to its **functionality**, it is intended to be a decorative **element** of the space.