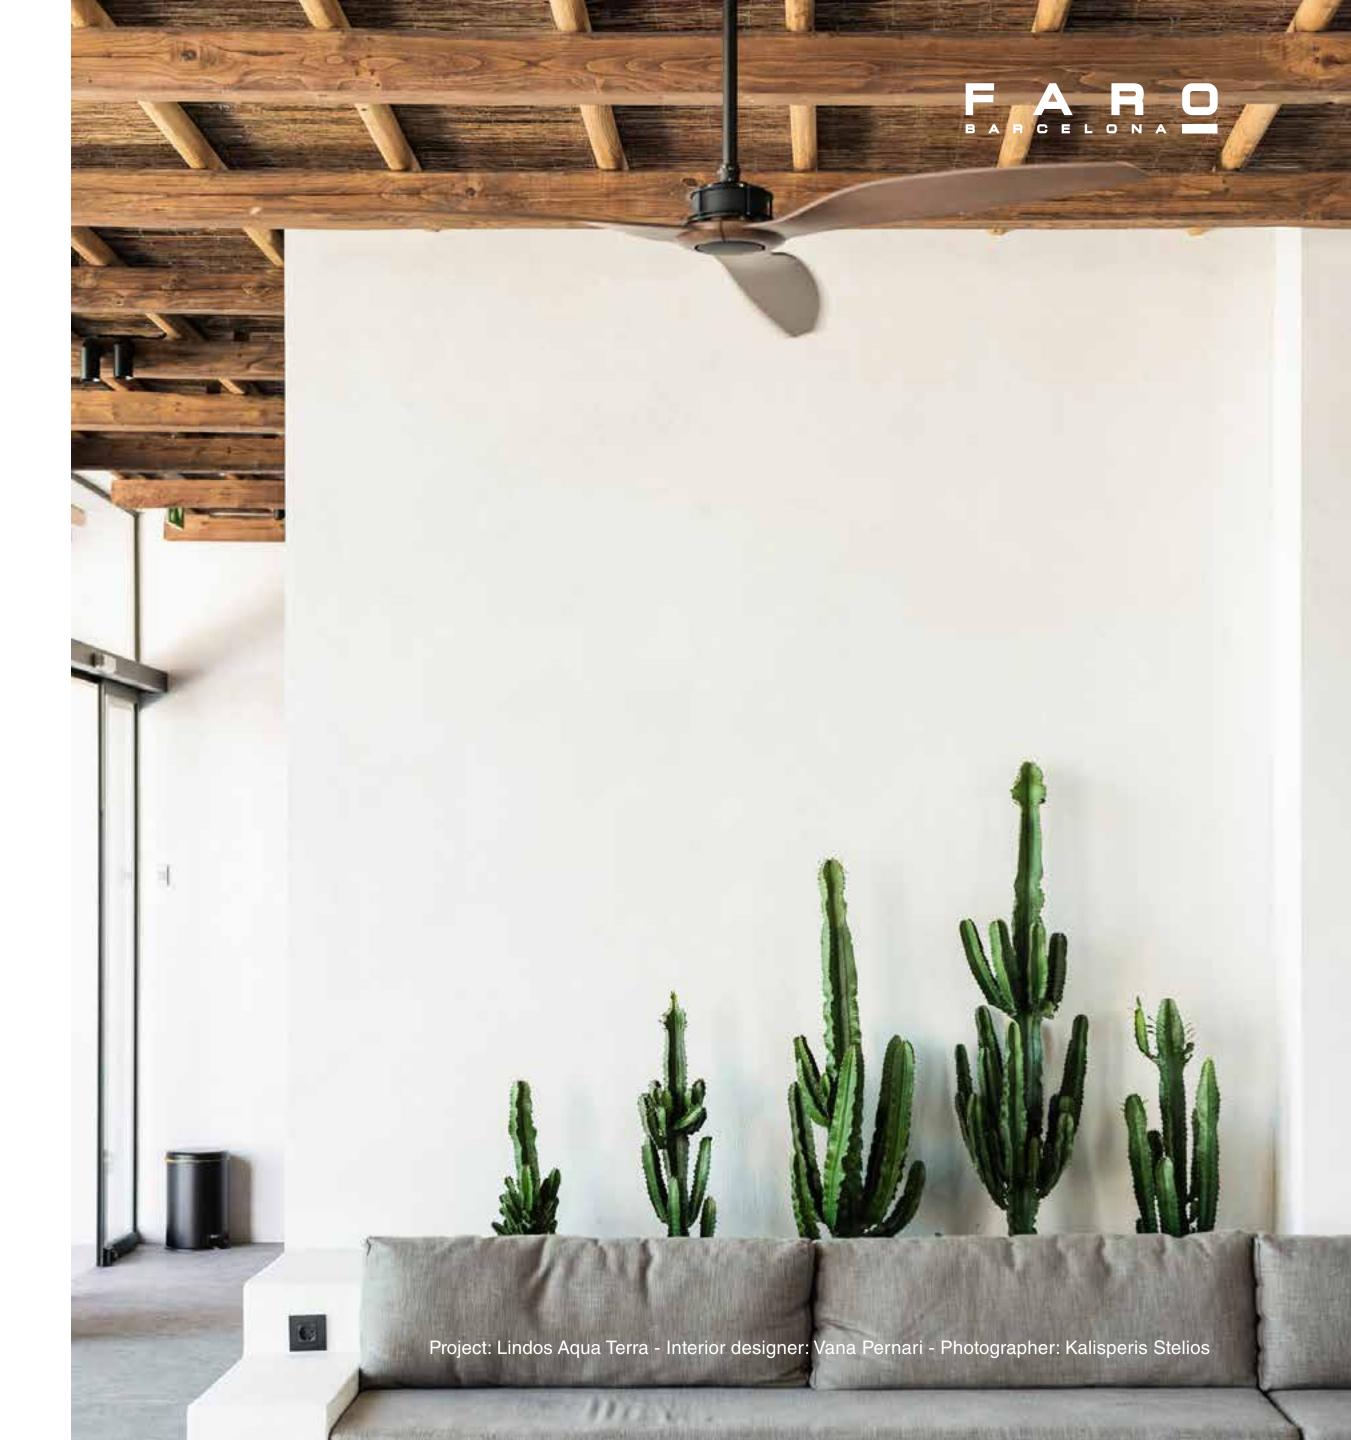

# Lindos Aqua Terra

Charming hotel in Greece

Located in the heart of Vlicha beach, the project has aimed to design an elegant beachfront retreat with comfort and relaxation in mind, using natural materials and earthy colours to evoke tranquillity and naturalness.

JUST FAN, ceiling fan with a very modern style, but thanks to its black/matt version it is perfectly integrated in the space.

JUST FAN is a good option to have a good air conditioning system all year round, since thanks to its inverse summerwinter function it can also be used in winter, improving the efficiency of the heating system.

Project: Lindos Aqua Terra - Interior designer: Vana Pernari - Photographer: Kalisperis Stelios

A fan with modern lines, ideal for rooms and projects where, in addition to its **functionality**, it is intended to be a decorative **element** of the space.