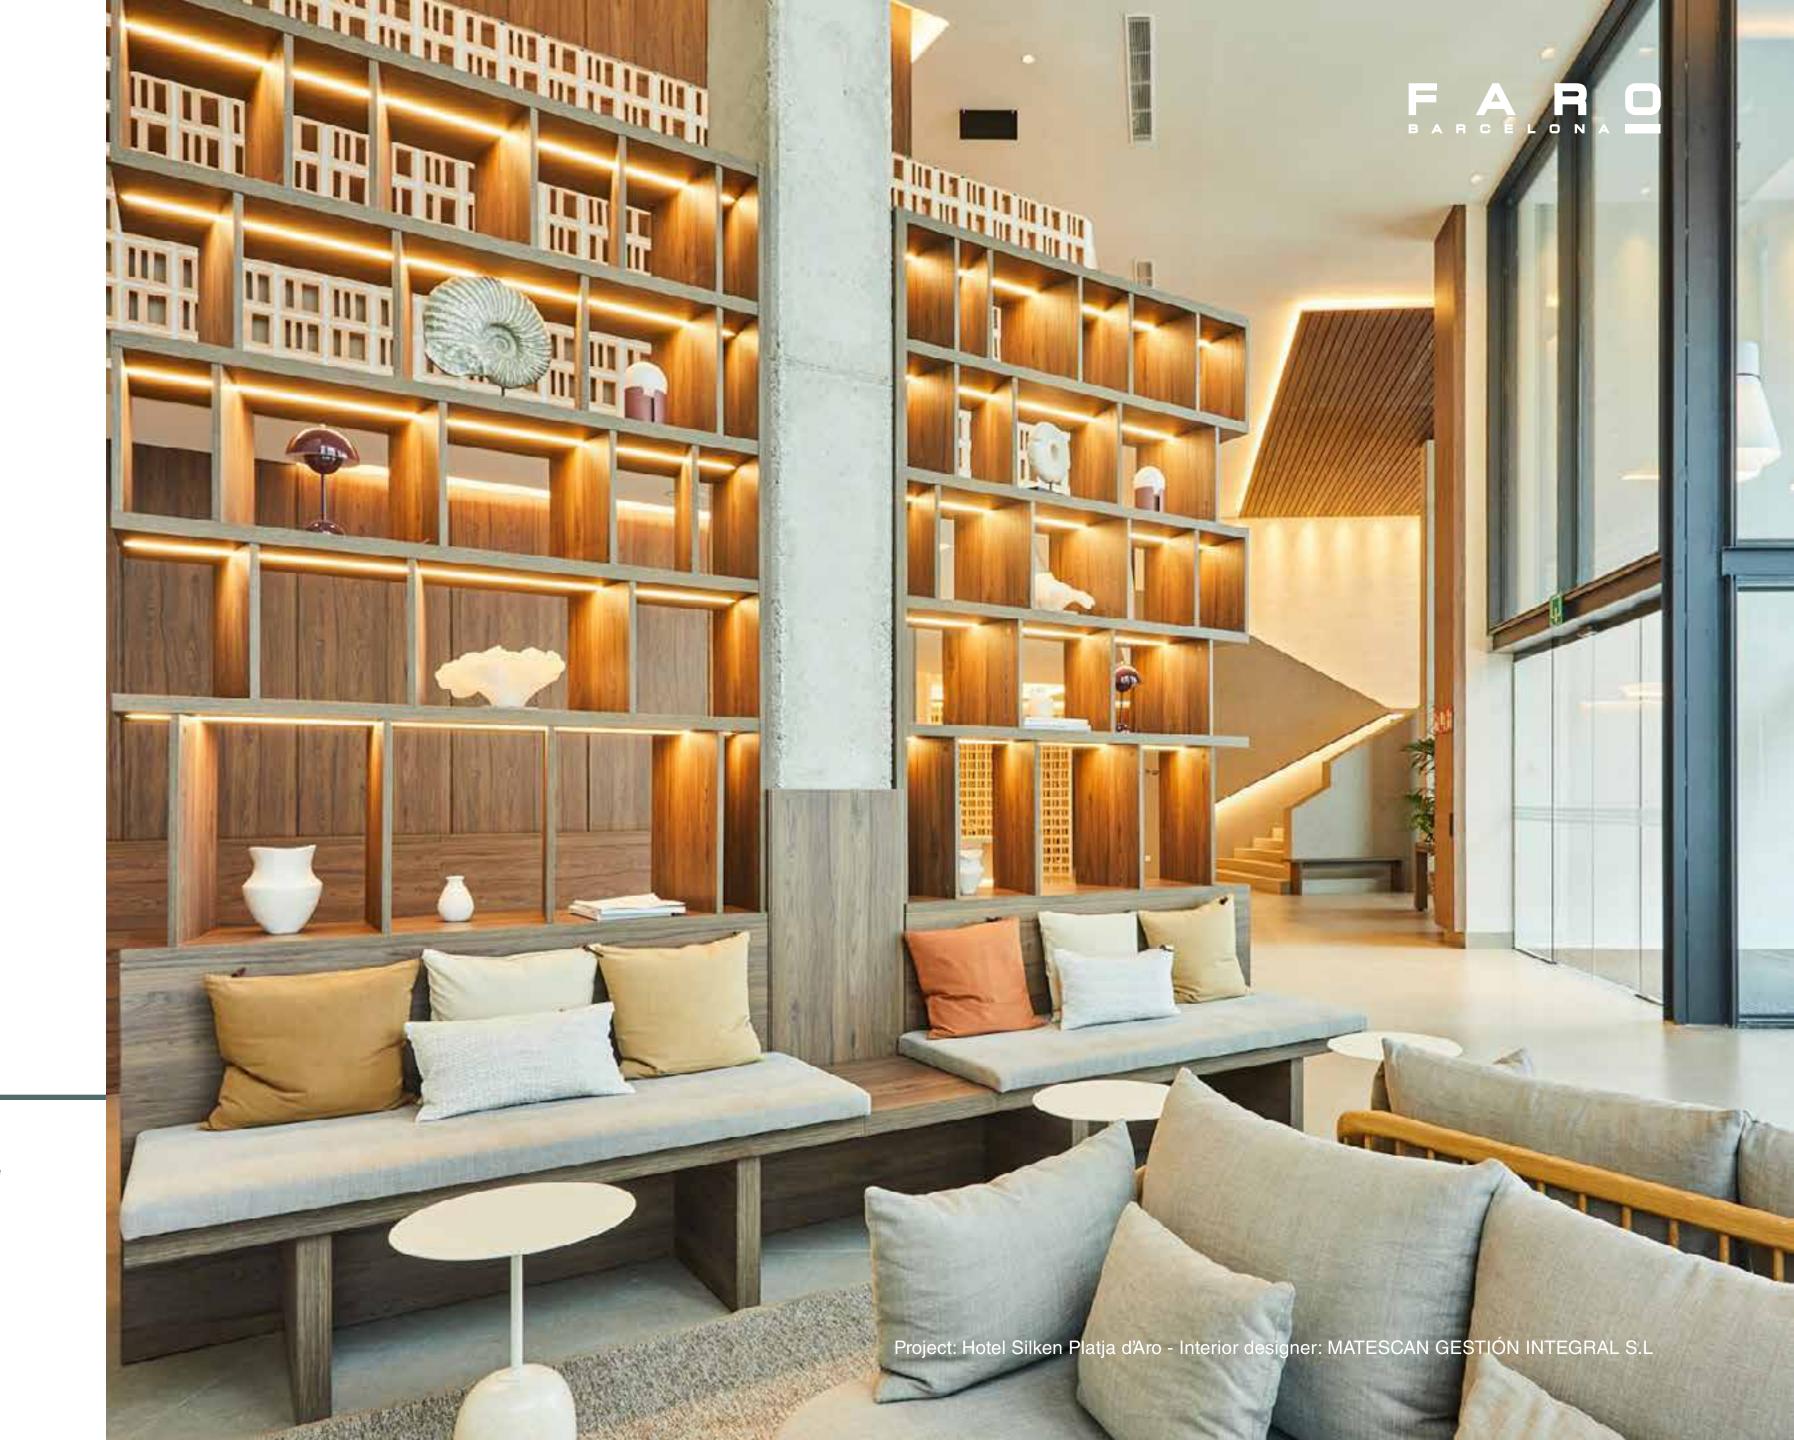

### Hotel Silken

These exclusive 4-star facilities, located in one of the most emblematic areas of Playa de Aro, are a true oasis of leisure and wellbeing in a strategic location on the Costa Brava.

Indirect **LED strips** are a common feature in this project. In the hotel reception they delimit the space and on the staircase handrail they illuminate the steps.

Project: Hotel Silken Platja d'Aro - Interior designer: MATESCAN GESTIÓN INTEGRAL S.L