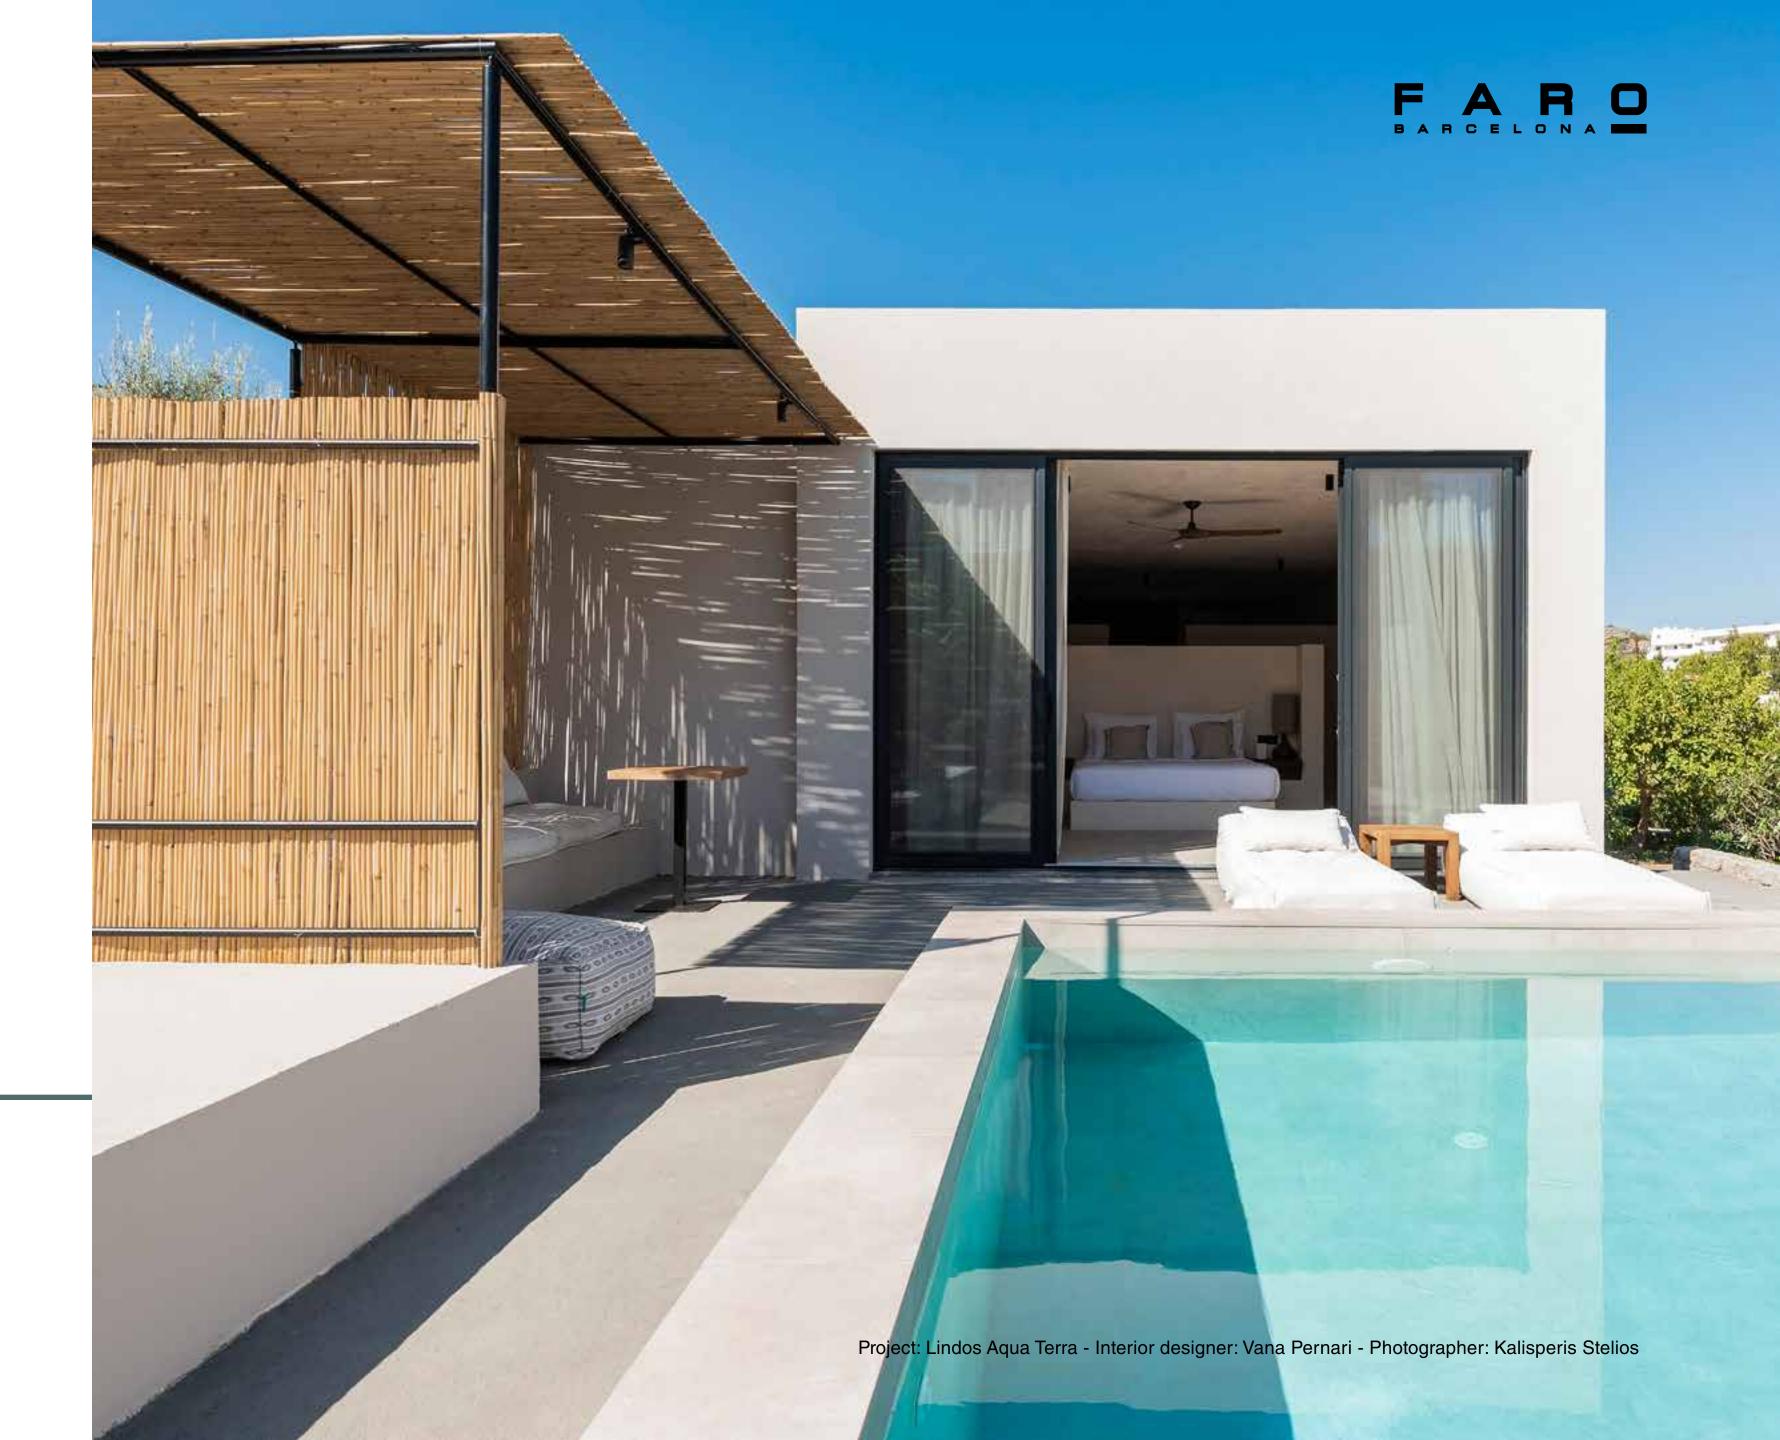

# Lindos Aqua Terra

Charming hotel in Greece

Located in the heart of Vlicha beach, the project has aimed to design an elegant beachfront retreat with comfort and relaxation in mind, using natural materials and earthy colours to evoke tranquillity and naturalness.

Project: Lindos Aqua Terra - Interior designer: Vana Pernari - Photographer: Kalisperis Stelios

A fan with modern lines, ideal for rooms and projects where, in addition to its **functionality**, it is intended to be a decorative **element** of the space.