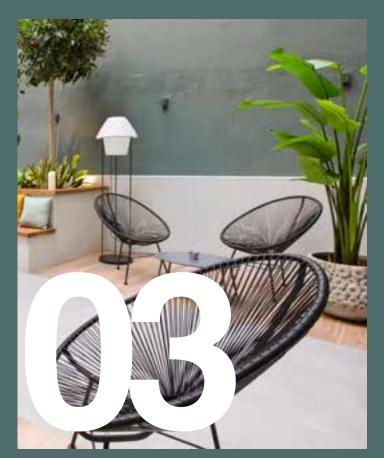

# Gracia Garden Hotel Botique

Faro Barcelona Lighting in a boutique hotel in Gracia

Project carried out by **Pia Capdevila** for a small boutique boutique hotel in the centre of Gracia in Barcelona. The aim of the project **was to convert the building into a very special space**, with its own essence and soul.

For the lighting we have chosen our **VERSUS** outdoor table lamp in white, designed by **Pepe Llaudet**. In order to transform this table lamp into a floor lamp, the tall structure has been used, an ideal solution for decorating and lighting gardens and terraces.