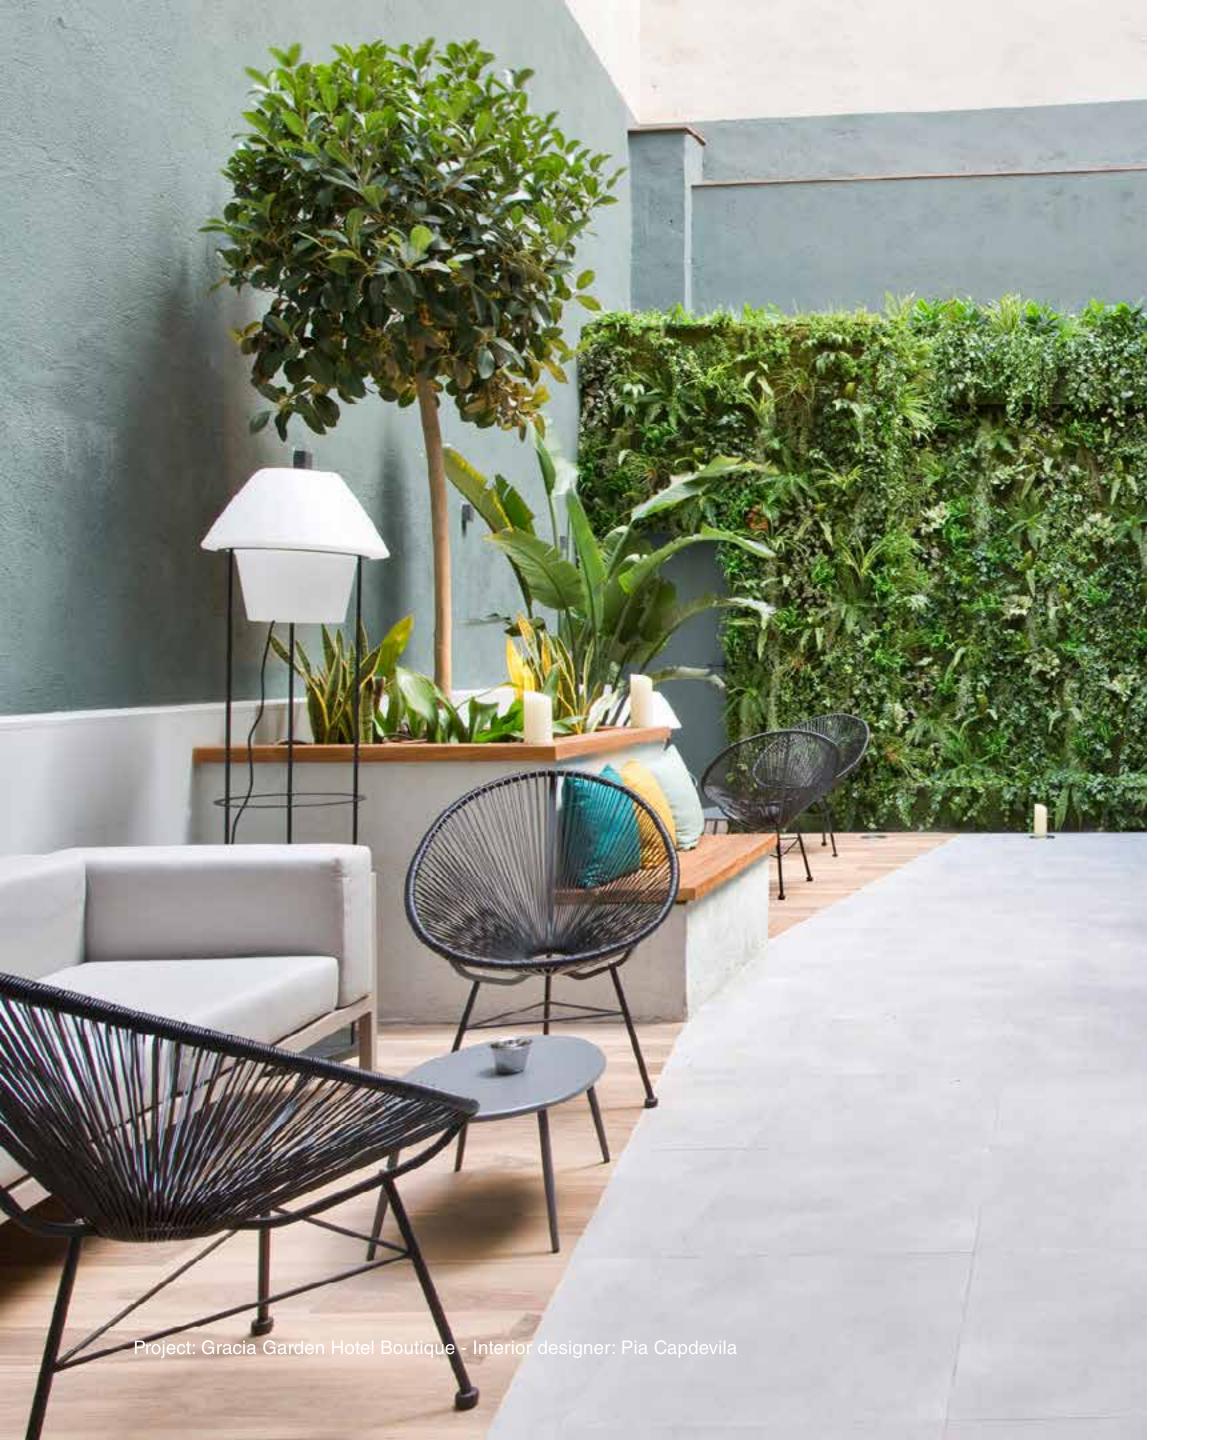

# Gracia Garden Hotel Botique

Faro Barcelona Lighting in a boutique hotel in Gracia

Project carried out by **Pia Capdevila** for a small boutique boutique hotel in the centre of Gracia in Barcelona. The aim of the project **was to convert the building into a very special space**, with its own essence and soul.

For the lighting we have chosen our **VERSUS** outdoor table lamp in white, designed by **Pepe Llaudet**. In order to transform this table lamp into a floor lamp, the tall structure has been used, an ideal solution for decorating and lighting gardens and terraces.