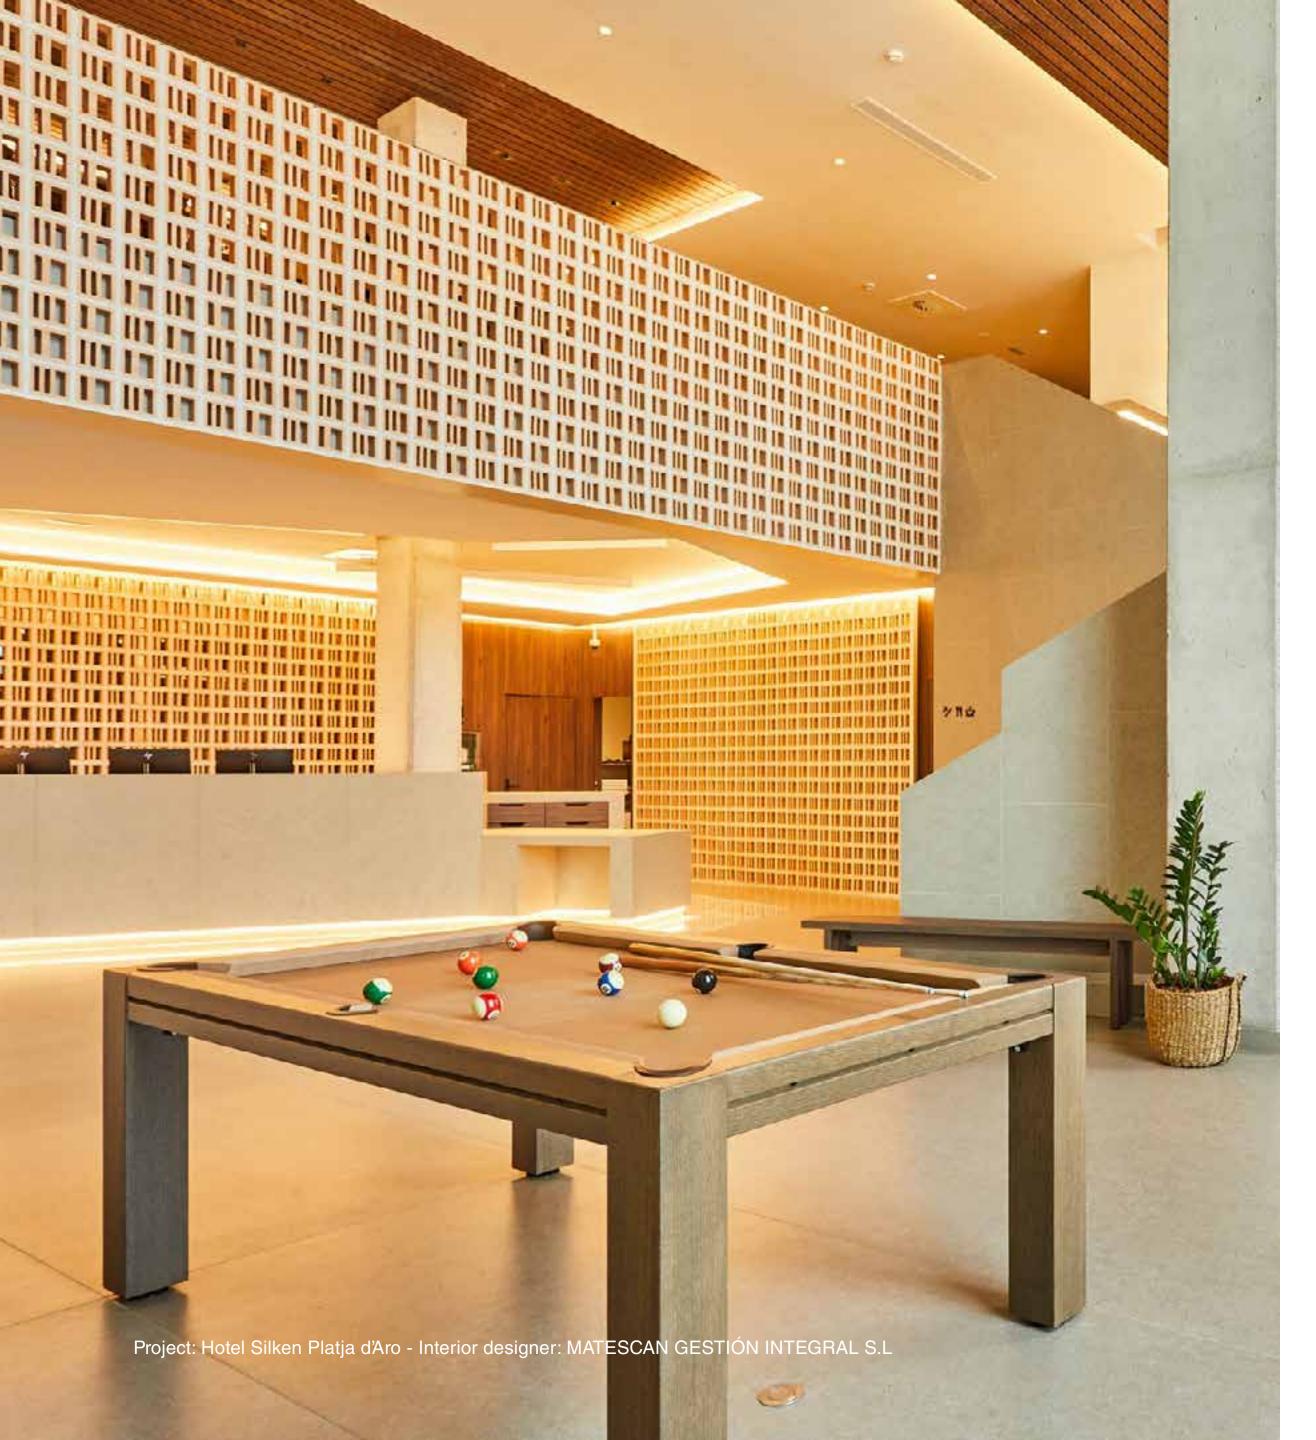

### Hotel Silken

These exclusive 4-star facilities, located in one of the most emblematic areas of Playa de Aro, are a true oasis of leisure and wellbeing in a strategic location on the Costa Brava.

Indirect **LED strips** are a common feature in this project. In the hotel reception they delimit the space and on the staircase handrail they illuminate the steps.

Project: Hotel Silken Platja d'Aro - Interior designer: MATESCAN GESTIÓN INTEGRAL S.L