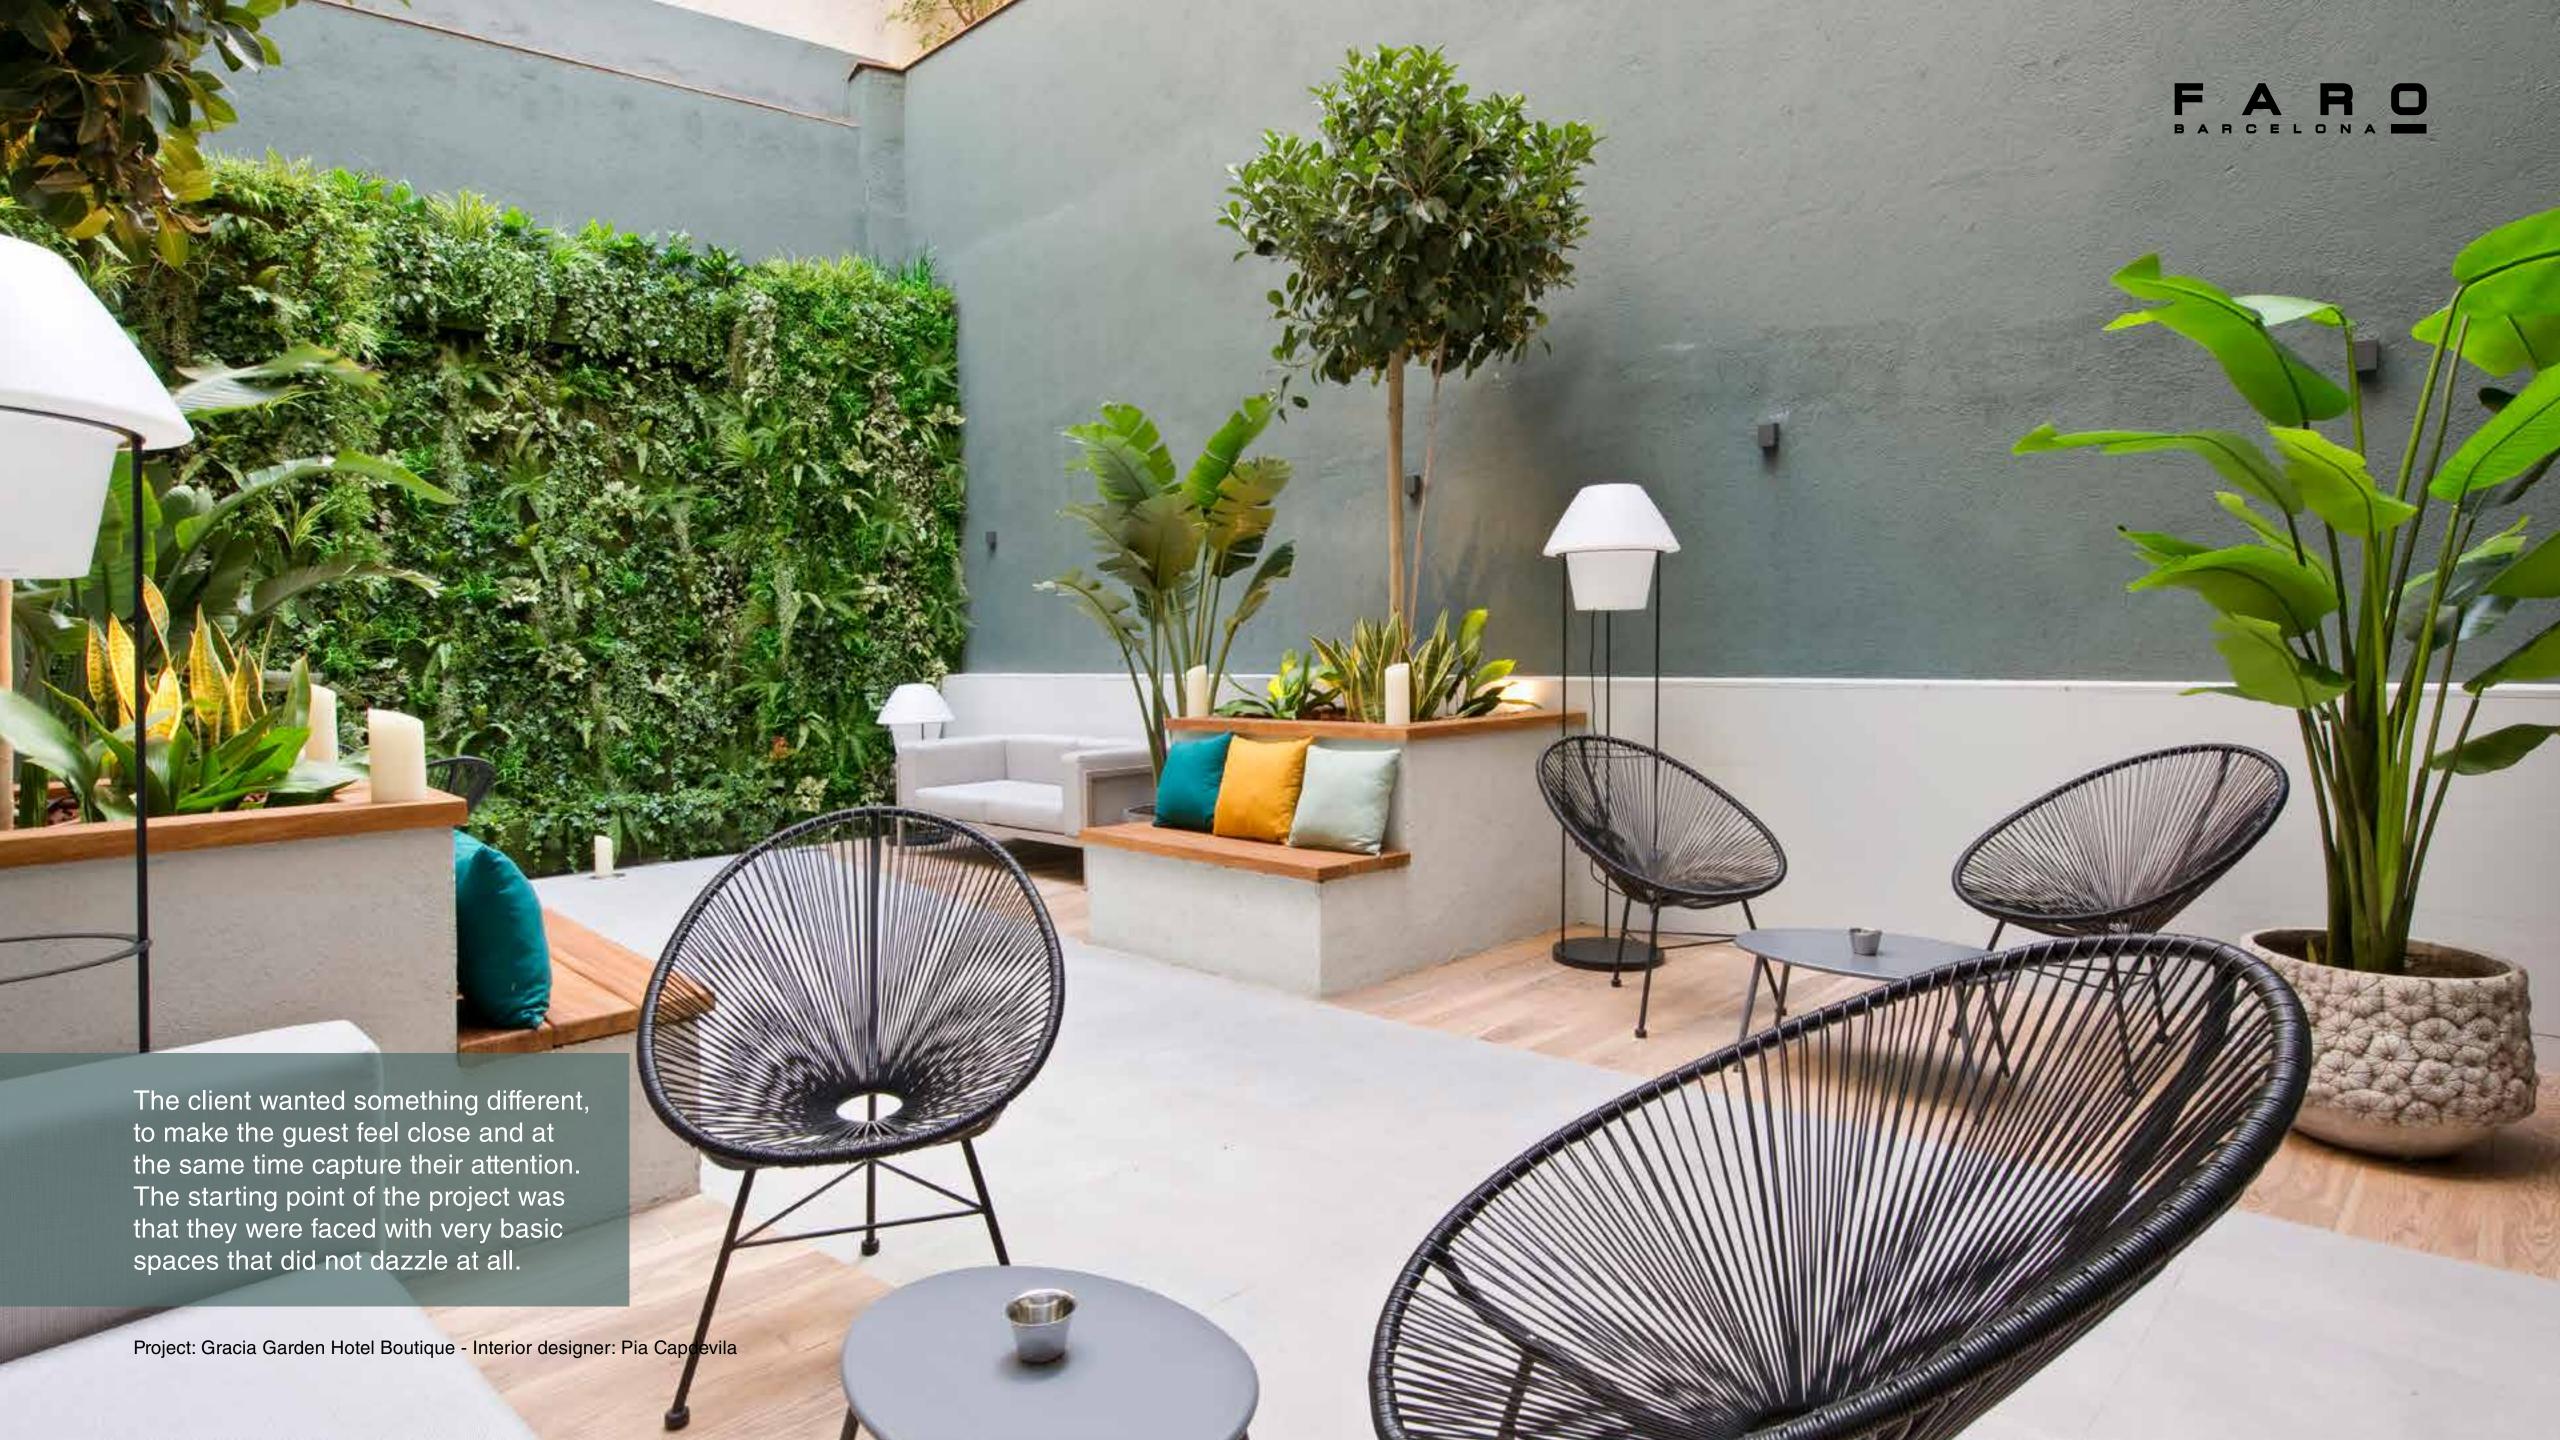

# Gracia Garden Hotel Botique

Faro Barcelona Lighting in a boutique hotel in Gracia

Project carried out by **Pia Capdevila** for a small boutique boutique hotel in the centre of Gracia in Barcelona. The aim of the project **was to convert the building into a very special space**, with its own essence and soul.

For the lighting we have chosen our **VERSUS** outdoor table lamp in white, designed by **Pepe Llaudet**. In order to transform this table lamp into a floor lamp, the tall structure has been used, an ideal solution for decorating and lighting gardens and terraces.