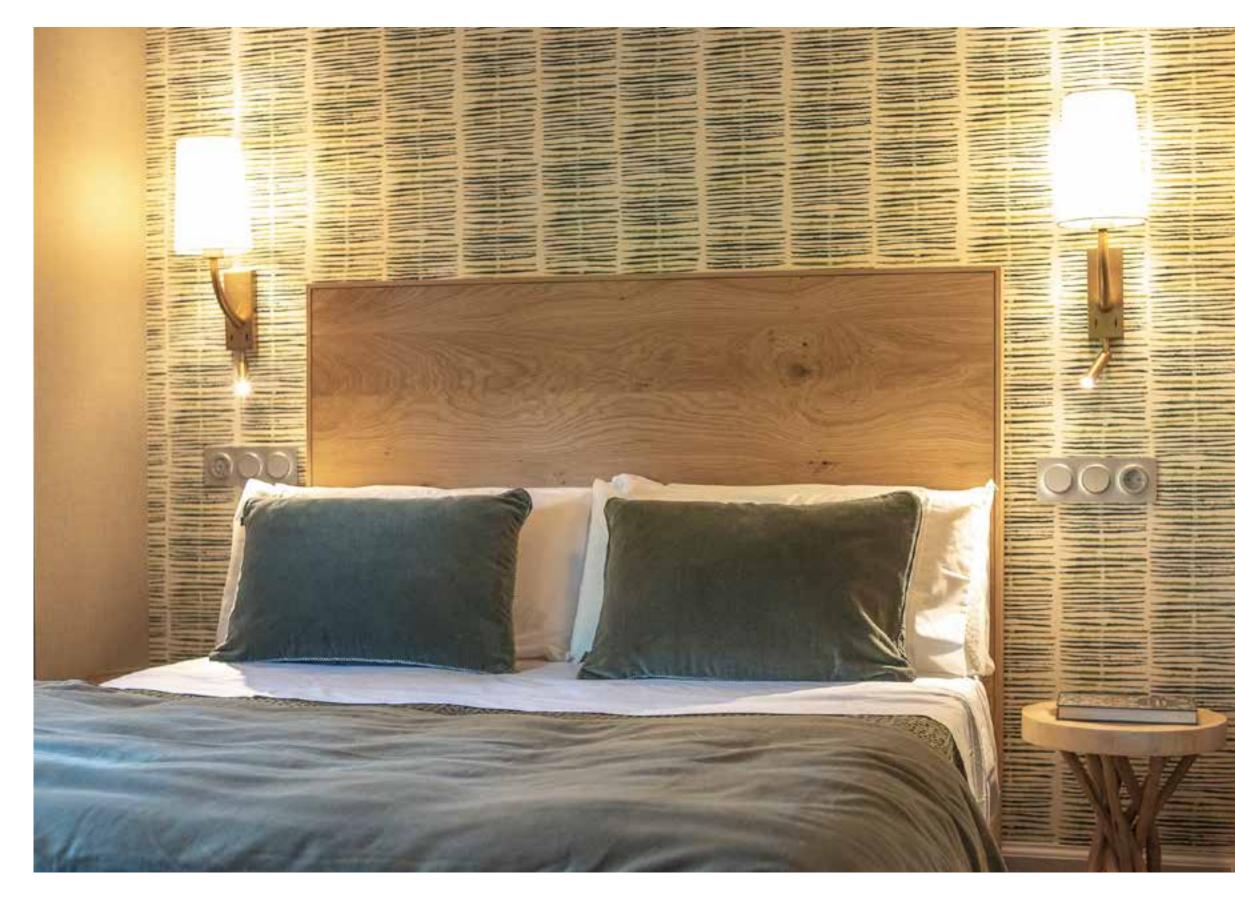

#### F A R O

In the bedrooms, they chose the **REM** wall lamp by Alex&Manel Lluscà. The wall lamp has a minimalist base and, thanks to its reader, complements the function of ambient light with that of reading.