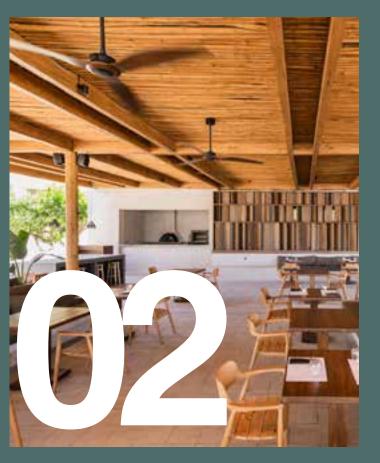

# Lindos Aqua Terra

Charming hotel in Greece

Located in the heart of Vlicha beach, the project has aimed to design an elegant beachfront retreat with comfort and relaxation in mind, using natural materials and earthy colours to evoke tranquillity and naturalness.

JUST FAN, ceiling fan with a very modern style, but thanks to its black/matt version it is perfectly integrated in the space.

JUST FAN is a good option to have a good air conditioning system all year round, since thanks to its inverse summerwinter function it can also be used in winter, improving the efficiency of the heating system.

Project: Lindos Aqua Terra - Interior designer: Vana Pernari - Photographer: Kalisperis Stelios

A fan with modern lines, ideal for rooms and projects where, in addition to its **functionality**, it is intended to be a decorative **element** of the space.