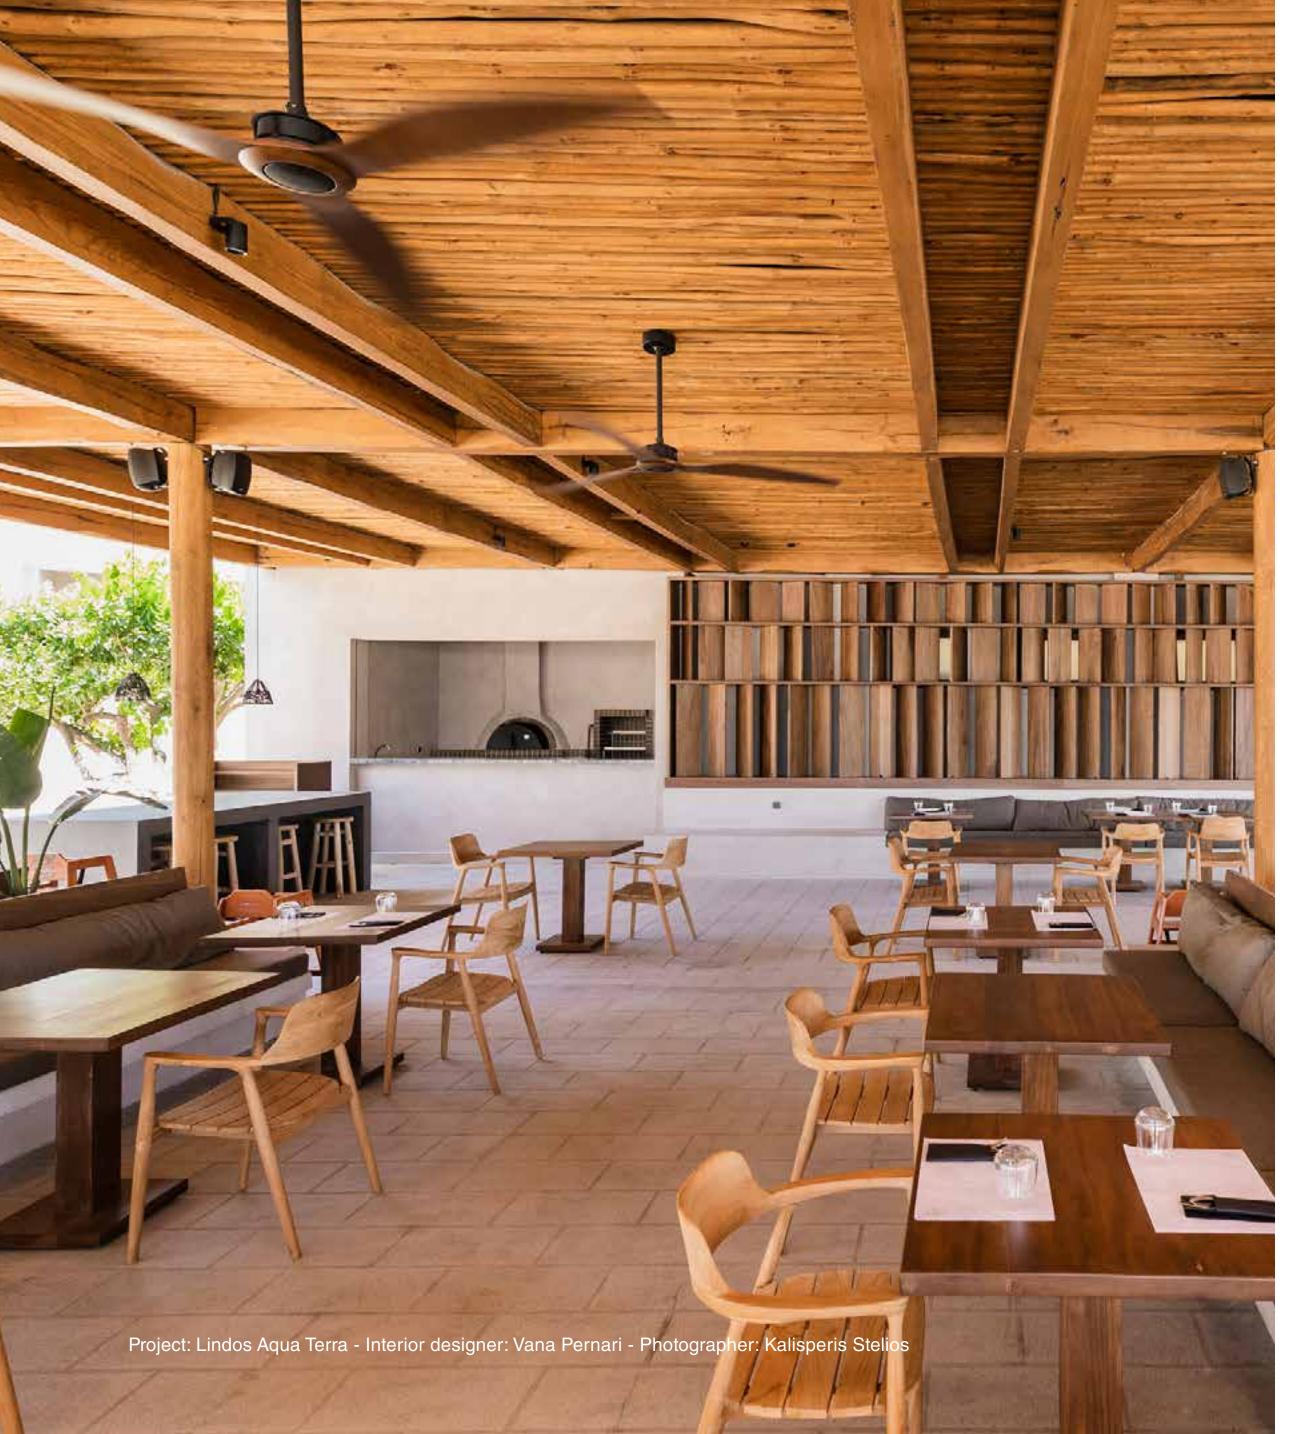

# Lindos Aqua Terra

Charming hotel in Greece

Located in the heart of Vlicha beach, the project has aimed to design an elegant beachfront retreat with comfort and relaxation in mind, using natural materials and earthy colours to evoke tranquillity and naturalness.

JUST FAN, ceiling fan with a very modern style, but thanks to its black/matt version it is perfectly integrated in the space.

JUST FAN is a good option to have a good air conditioning system all year round, since thanks to its inverse summerwinter function it can also be used in winter, improving the efficiency of the heating system.

Project: Lindos Aqua Terra - Interior designer: Vana Pernari - Photographer: Kalisperis Stelios

A fan with modern lines, ideal for rooms and projects where, in addition to its **functionality**, it is intended to be a decorative **element** of the space.