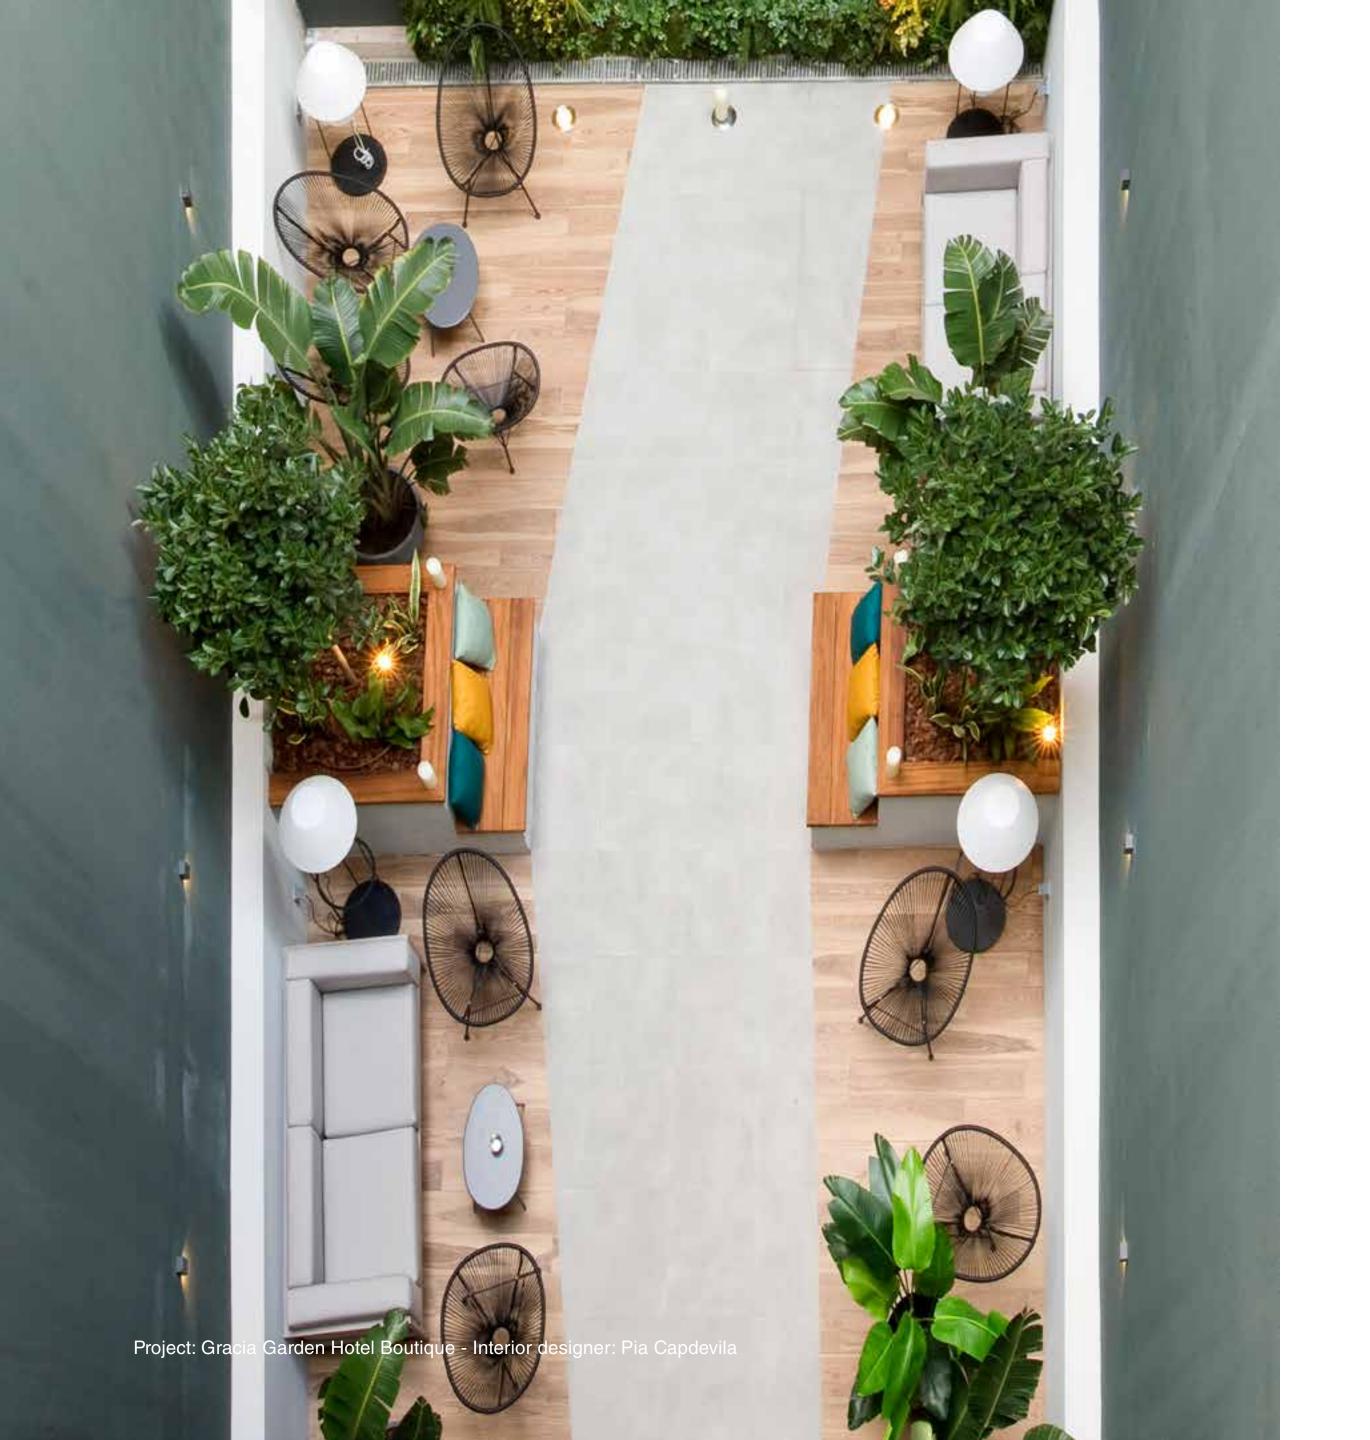

# Gracia Garden Hotel Botique

Faro Barcelona Lighting in a boutique hotel in Gracia

Project carried out by **Pia Capdevila** for a small boutique boutique hotel in the centre of Gracia in Barcelona. The aim of the project **was to convert the building into a very special space**, with its own essence and soul.

For the lighting we have chosen our **VERSUS** outdoor table lamp in white, designed by **Pepe Llaudet**. In order to transform this table lamp into a floor lamp, the tall structure has been used, an ideal solution for decorating and lighting gardens and terraces.