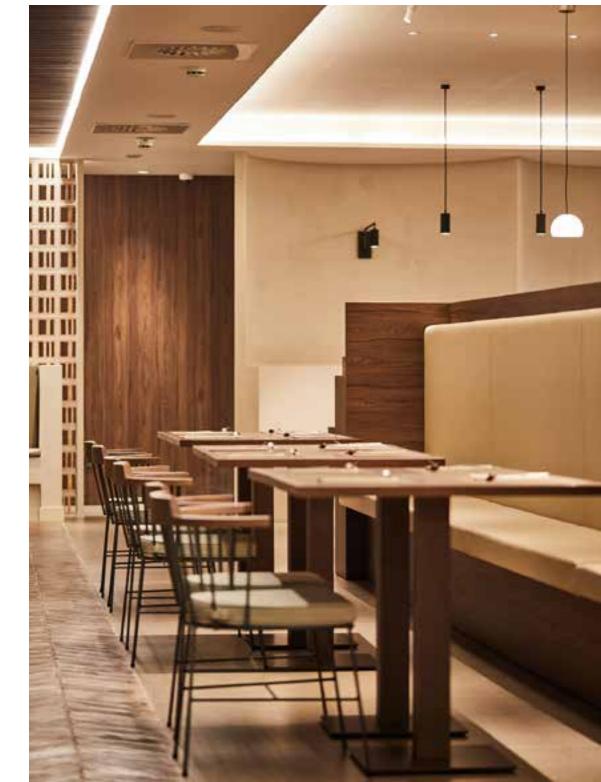

The technical **UNO** luminaires with the **HONEYCOMB** fixture provide accent lighting and create a cosy atmosphere in the table area of the restaurant. These have been supplemented with indirect **LED** strips for general illumination of the room. of the space.